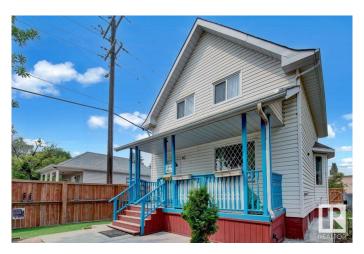

# \$429,900

3 Bedroom, 2.00 Bathroom, 1,279 sqft Single Family on 0.00 Acres

Queen Mary Park, Edmonton, AB

Rare Opportunity just minutes to the New Brewery District, Ice District and Edmonton's growing Core. The best of both worlds in this charming, updated 2 storey Victorian home. Most of the windows are updated as well as New shingles & siding in the past year. New furnace and hot water tank. Potential is endless with business and zoning opportunities this home is in ideal location with walking distance to MacEwan University, LRT and transit. This would make a great investment property and the opportunities are endless with this location. The home is in great condition and has had all the major exterior and mechanical components replaced recently. A lovely family home or great rental.

### **Exterior**

Exterior Wood, Vinyl

Exterior Features Back Lane, Public Transportation, Schools, View City, View Downtown

Roof Asphalt Shingles

Construction Wood, Vinyl

Foundation Concrete Perimeter