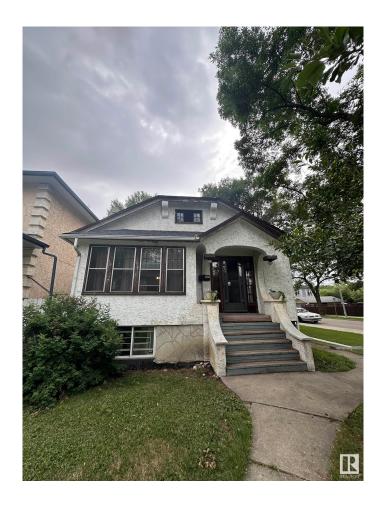

#### \$360,000

3 Bedroom, 1.50 Bathroom, 1,040 sqft Single Family on 0.00 Acres

Spruce Avenue, Edmonton, AB

INVESTOR ALERT! FULL 6 PLEX (UNDER CHMC MLI SELECT) READY LOT. 3 UP,3 DOWN.CURRENTLY RENTED.BUILDER/INVERTER READY Prime 33' x 150' corner lot near NAIT, Royal Alex, Kingsway, Ice District, and booming downtown core. High-demand location with strong rental potential or future infill development opportunity. Fully updated character home near NAIT, Royal Alex, Kingsway, Ice District & downtown. Original wood trim & hardwood on main. Basement is newer with wet bar, modern baths (main has jetted tub), and updated kitchen. Two gas fireplaces. Newer plumbing, electrical, furnace & hot water tank. 2 beds up, 1 bed down. Basement has big family room, wet bar & half bath. Fenced yard with 12' x 24' deck. Oversized 24x24 insulated garage with radiant heat + extra parking pad.

#### **Exterior**

Exterior Wood, Stucco

Exterior Features Corner Lot, Fenced, Landsca

Roof Asphalt Shingles

Construction Wood, Stucco

Foundation Concrete Perimeter