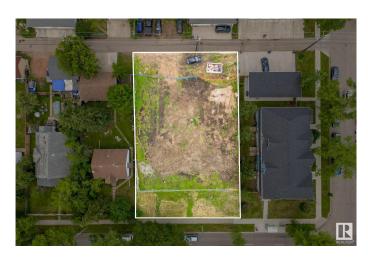

#### \$375,000

0 Bedroom, 0.00 Bathroom, Single Family on 0.00 Acres

Spruce Avenue, Edmonton, AB

\*\*\*\*\* Large vacant LOT, 50 feet x 150 feet
(15.2m x 45.7m). \*\* Excellent location. \*\*
Education, healthcare & lifestyle are all a few minutes drive away. \*\* The adjacent LOT
(11244 101 St) is also for sale. \*\*
3-minute-drive to Royal Alexandra
Hospital. \*\* 3-minute-drive to Gene
Zwozdesky Centre at Norwood. \*\*
4-minute-drive to Kingsway Mall. \*\*
5-minute-drive to NAIT (Northern Alberta
Institute of Technology). \*\* 7-minute-drive to
MacEwan University. \*\* 7-minute-drive to
Edmonton City Centre. \*\*\*\*\* The combined
LOT, 100 feet x 150 feet, is a big and beautiful canvas for new creation!