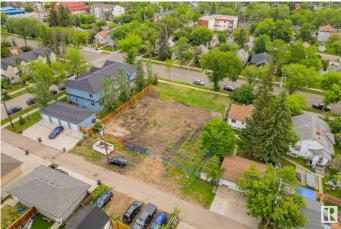

#### \$375,000

0 Bedroom, 0.00 Bathroom, Single Family on 0.00 Acres

Spruce Avenue, Edmonton, AB

\*\*\*\*\* Large vacant LOT, 50 feet x 150 feet
(15.2m x 45.7m). \*\* Excellent location. \*\*
Education, healthcare & lifestyle are all a few minutes drive away. \*\* The adjacent LOT
(11244 101 St) is also for sale. \*\*
3-minute-drive to Royal Alexandra
Hospital. \*\* 3-minute-drive to Gene
Zwozdesky Centre at Norwood. \*\*
4-minute-drive to Kingsway Mall. \*\*
5-minute-drive to NAIT (Northern Alberta
Institute of Technology). \*\* 7-minute-drive to
MacEwan University. \*\* 7-minute-drive to
Edmonton City Centre. \*\*\*\*\* The combined
LOT, 100 feet x 150 feet, is a big and beautiful canvas for new creation!