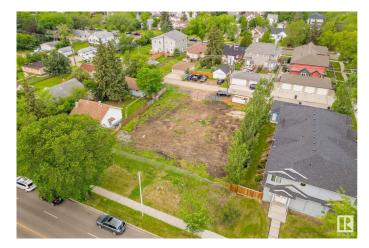

#### \$375,000

0 Bedroom, 0.00 Bathroom, Single Family on 0.00 Acres

Spruce Avenue, Edmonton, AB

\*\*\*\*\* Large vacant LOT, 50 feet x 150 feet
(15.2m x 45.7m). \*\* Excellent location. \*\*
Education, healthcare & lifestyle are all a few minutes drive away. \*\* The adjacent LOT
(11244 101 St) is also for sale. \*\*
3-minute-drive to Royal Alexandra
Hospital. \*\* 3-minute-drive to Gene
Zwozdesky Centre at Norwood. \*\*
4-minute-drive to Kingsway Mall. \*\*
5-minute-drive to NAIT (Northern Alberta
Institute of Technology). \*\* 7-minute-drive to
MacEwan University. \*\* 7-minute-drive to
Edmonton City Centre. \*\*\*\*\* The combined
LOT, 100 feet x 150 feet, is a big and beautiful canvas for new creation!