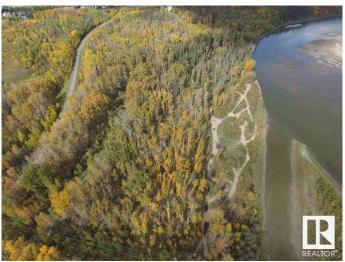

## \$2,600,000

0 Bedroom, 0.00 Bathroom, Single Family on 0.00 Acres

Riverview Area, Edmonton, AB

One of a kind property with DIRECT access to the North Saskatchewan River. This 33.54 Acre parcel of land is located along 199 St & just north of 9 Ave (directly across the River from Windermere Country Club). Perfect for those looking for a secluded setting yet within minutes to amenities in Edmonton & close to current & future developments. The majority of the land is treed & includes many trails. This rare opportunity allows you to build your dream home with a million dollar view. Zoned single-family. Potential for subdividing. Don't let this opportunity pass you by.

| County<br>Province<br>Postal Code | ALBERTA<br>AB<br>T6M 2N8                                                                                                         |
|-----------------------------------|----------------------------------------------------------------------------------------------------------------------------------|
| Amenities                         |                                                                                                                                  |
| Is Waterfront                     | Yes                                                                                                                              |
| Exterior Features                 | Backs Onto Park/Trees, Private Setting, River Valley View, River View, Rolling Land, Treed Lot, Waterfront Property, See Remarks |
| Additional Information            |                                                                                                                                  |
| Date Listed<br>Days on Market     | July 21st, 2025<br>10                                                                                                            |