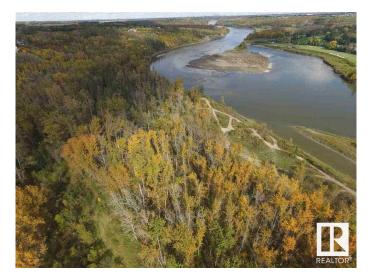

## \$2,600,000

0 Bedroom, 0.00 Bathroom, Single Family on 0.00 Acres

Riverview Area, Edmonton, AB

One of a kind property with DIRECT access to the North Saskatchewan River. This 33.54 Acre parcel of land is located along 199 St & just north of 9 Ave (directly across the River from Windermere Country Club). Perfect for those looking for a secluded setting yet within minutes to amenities in Edmonton & close to current & future developments. The majority of the land is treed & includes many trails. This rare opportunity allows you to build your dream home with a million dollar view. Zoned single-family. Potential for subdividing. Don't let this opportunity pass you by.

| County<br>Province<br>Postal Code | ALBERTA<br>AB<br>T6M 2N8                                                                                                         |
|-----------------------------------|----------------------------------------------------------------------------------------------------------------------------------|
| Amenities                         |                                                                                                                                  |
| Is Waterfront                     | Yes                                                                                                                              |
| Exterior Features                 | Backs Onto Park/Trees, Private Setting, River Valley View, River View, Rolling Land, Treed Lot, Waterfront Property, See Remarks |
| Additional Information            |                                                                                                                                  |
| Date Listed<br>Days on Market     | July 21st, 2025<br>10                                                                                                            |