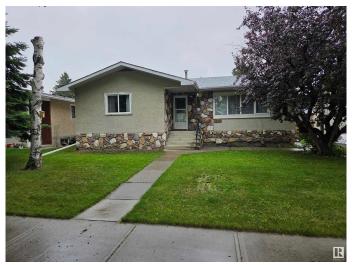

### \$387,000

4 Bedroom, 2.00 Bathroom, 1,178 sqft Single Family on 0.00 Acres

South Telford, Leduc, AB

New Listing Alert – 3 Bedroom Gem Near Telford Lake! Looking for the perfect blend of comfort, convenience, and location. This beautiful 3-bedroom home is a must-see! Features You'll Love: 3 spacious bedrooms, attached 2-car garage, Prime location – just minutes from Telford Lake. Fully fenced backyard – ideal for kids, pets, and summer BBQs, Close to trails, parks, and schools. Whether you're a growing family or looking to invest, this home checks all the boxes.

### **Exterior**

Exterior Wood, Stone, Vinyl

Exterior Features Airport Nearby, Back Lane, Fenced, Landscaped, Playground Nearby,

Public Swimming Pool, Schools, Shopping Nearby

Roof Asphalt Shingles
Construction Wood, Stone, Vinyl
Foundation Concrete Perimeter