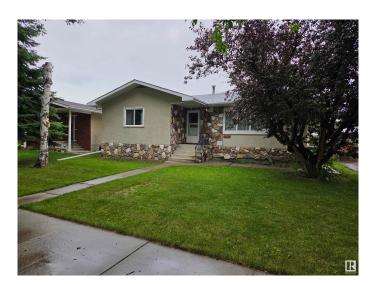

### \$387,000

4 Bedroom, 2.00 Bathroom, 1,178 sqft Single Family on 0.00 Acres

South Telford, Leduc, AB

New Listing Alert – 3 Bedroom Gem Near Telford Lake! Looking for the perfect blend of comfort, convenience, and location. This beautiful 3-bedroom home is a must-see! Features You'll Love: 3 spacious bedrooms, attached 2-car garage, Prime location – just minutes from Telford Lake. Fully fenced backyard – ideal for kids, pets, and summer BBQs, Close to trails, parks, and schools. Whether you're a growing family or looking to invest, this home checks all the boxes.

### **Exterior**

Exterior Wood, Stone, Vinyl

Exterior Features Airport Nearby, Back Lane, Fenced, Landscaped, Playground Nearby,

Public Swimming Pool, Schools, Shopping Nearby

Roof Asphalt Shingles
Construction Wood, Stone, Vinyl
Foundation Concrete Perimeter