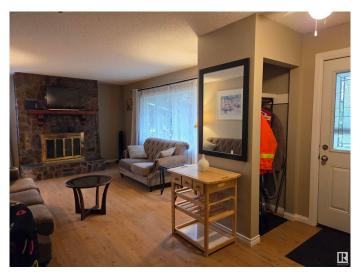

## **Amenities**

Amenities Off Street Parking, On Street Parking, Fire Pit, Hot Water Natural Gas

Parking 2 Outdoor Stalls

Interior

Appliances Dishwasher-Built-In, Dryer, Microwave Hood Fan, Refrigerator,

Stove-Electric, Washer

Heating Forced Air-1, Natural Gas

Stories 2

Has Basement Yes

Basement Full, Finished