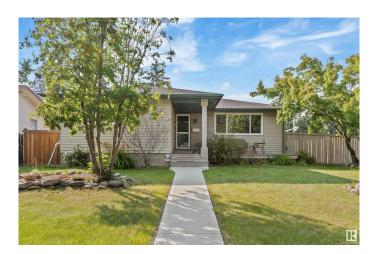

## \$399,900

3 Bedroom, 1.50 Bathroom, 1,262 sqft Single Family on 0.00 Acres

Akinsdale, St. Albert, AB

Looking for the perfect bungalow that has everything you imagined? Here it is, just provide the ideas, labour and materials to bring your vision to life. This 1264 sqft bungalow is a great home that has been cared for by the current owner for over 20 years. It offers a large living room with attached dining room, spacious kitchen, three bedrooms with the primary having a 2-piece ensuite and a large recreation room in the basement. The shingles and windows are approximately 7 years old.