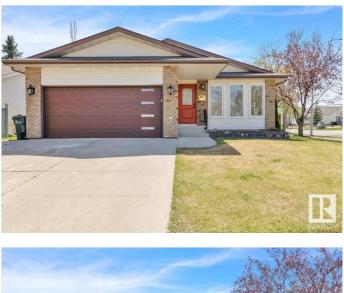

## \$660,000 - 1 Coachman Place, Sherwood Park

MLS® #E4448294

## \$660,000

5 Bedroom, 3.00 Bathroom, 1,578 sqft Single Family on 0.00 Acres

Clover Bar Ranch, Sherwood Park, AB

It simply doesn't get ANY better than this! What a stunning home perfectly situated on a quiet Cul-De-Sac. Welcome to 1 Coachman Place, located in a highly sought-after neighbourhood in Clover Bar Ranch. Fully turn-key. Completely renovated Top to Bottom. Walking into this home you are greeted by bright and open living room/dining room with large windows, spacious kitchen with island & pantry, Family room with gas fireplace. Walk out from the family room through sliding glass doors to the privacy of your own deck with huge backyard where you can enjoy those nice summer nights. The Master bedroom features a 3-piece ensuite & walk-in closet, 2 more spacious bedrooms & 4pc bathroom complete this level. Fully Finished Basement with 2 Bedrooms, Wet Bar, Full Bathroom, Large Living Room, Large Family Room and Laundry. Easy access to Transit service, Sherwood Dr, Yellowhead Hwy & Sherwood Park Mall being just 4 min away from your home! Amazing proximity to the Schools & Park. Some photos are virtually staged