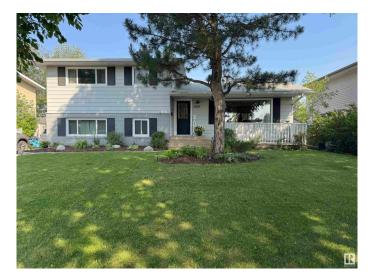

#### \$639,000

5 Bedroom, 3.50 Bathroom, 1,164 sqft Single Family on 0.00 Acres

Broadmoor Estates, Sherwood Park, AB

Welcome to this stunning home backing directly onto the golf course! This property offers both luxury and versatility, with a fully legal basement suite that features two spacious bedrooms and two bathrooms. The suite enjoys its own private backyard space and deck, providing serene views of the golf course. The main floor showcases an open-concept layout with a living room, dining area, and a beautifully renovated kitchen boasting guartz countertops and modern finishes. Adjacent to the living space is a 10x10 sunroom, ideal for enjoying a morning coffee, watching storms roll through, or catching glimpses of the Northern Lights from the comfort of the deck. This home offers two distinct living rooms upstairs one TV room and one entertainment room ensuring you don't sacrifice space with the addition of the basement suite. With three bedrooms and two bathrooms on the upper level, there's no shortage of room for family and guests to spread out.

## Exterior

| Exterior          | Wood, Brick, Metal                                              |
|-------------------|-----------------------------------------------------------------|
| Exterior Features | Backs Onto Park/Trees, Fenced, Golf Nearby, Landscaped, No Back |
|                   | Lane, Schools, Shopping Nearby                                  |
| Roof              | Asphalt Shingles                                                |
| Construction      | Wood, Brick, Metal                                              |
| Foundation        | Concrete Perimeter                                              |