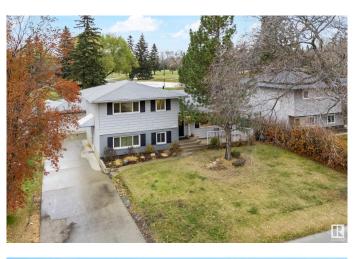

#### \$639,000

5 Bedroom, 3.50 Bathroom, 1,164 sqft Single Family on 0.00 Acres

Broadmoor Estates, Sherwood Park, AB

Welcome to this stunning home backing directly onto the golf course! This property offers both luxury and versatility, with a fully legal basement suite that features two spacious bedrooms and two bathrooms. The suite enjoys its own private backyard space and deck, providing serene views of the golf course. The main floor showcases an open-concept layout with a living room, dining area, and a beautifully renovated kitchen boasting guartz countertops and modern finishes. Adjacent to the living space is a 10x10 sunroom, ideal for enjoying a morning coffee, watching storms roll through, or catching glimpses of the Northern Lights from the comfort of the deck. This home offers two distinct living rooms upstairs one TV room and one entertainment room ensuring you don't sacrifice space with the addition of the basement suite. With three bedrooms and two bathrooms on the upper level, there's no shortage of room for family and guests to spread out.

## Exterior

| Exterior          | Wood, Brick, Metal                                              |
|-------------------|-----------------------------------------------------------------|
| Exterior Features | Backs Onto Park/Trees, Fenced, Golf Nearby, Landscaped, No Back |
|                   | Lane, Schools, Shopping Nearby                                  |
| Roof              | Asphalt Shingles                                                |
| Construction      | Wood, Brick, Metal                                              |
| Foundation        | Concrete Perimeter                                              |