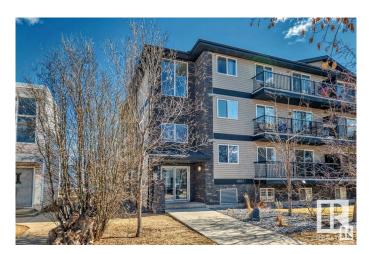

### \$109,888

1 Bedroom, 1.00 Bathroom, 518 sqft Condo / Townhouse on 0.00 Acres

Westwood (Edmonton), Edmonton, AB

Affordable and updated! This delightful ONEBED/ONE BATH with a FULL SIZED IN SUITE LAUNDRY boasts a beautiful open kitchen and EAST facing balcony Literally a block away from NAIT - you can see the school from the balcony! Both bedrooms are a good size. Central location near Kingsway Garden Mall, the Yellowhead freeway and Edmonton's downtown core. this spacious suite is a perfect fit for a student and a mate/partner. Washer/dishwasher/stove replaced within the past two years. ONE ENERGIZED PARKING stall assigned to this suite. NO PETS allowed in the builidng and the condo fee of \$330 includes HEAT, WATER and EXTERIOR MAINTENANCE. Roof was replaced in the past two years. WELL MANAGED BUILDING!!