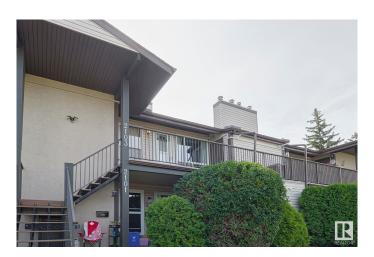

# \$182,900 - 2103 Saddleback Road, Edmonton

MLS® #E4447604

### \$182,900

2 Bedroom, 1.00 Bathroom, 930 sqft Condo / Townhouse on 0.00 Acres

Skyrattler, Edmonton, AB

Welcome to this ideal carriage home in the complex of SHADOW RIDGE in the community of SKYRATTLER! Entering this home, you come to a large living room featuring a corner FIRPLACE, a spacious dining area and kitchen with all your essential appliance and a large PANTRY. The master bedroom has a large WALK-IN CLOSET. There is an additional bedroom and a full bathroom. Enjoy the convenience of in-suite laundry and your own dedicated parking stall as well as the summer on your dedicated patio feature a large STORAGE room. This property is located close to all amenities including shopping, restaurants, parks and public transportation.

# **Community Information**

Address 2103 Saddleback Road

Area Edmonton
Subdivision Skyrattler
City Edmonton
County ALBERTA

Province AB

Postal Code T6J 4T4