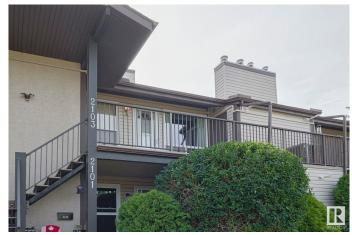

# \$182,900 - 2103 Saddleback Road, Edmonton

MLS® #E4447604

### \$182,900

2 Bedroom, 1.00 Bathroom, 930 sqft Condo / Townhouse on 0.00 Acres

Skyrattler, Edmonton, AB

Welcome to this ideal carriage home in the complex of SHADOW RIDGE in the community of SKYRATTLER! Entering this home, you come to a large living room featuring a corner FIRPLACE, a spacious dining area and kitchen with all your essential appliance and a large PANTRY. The master bedroom has a large WALK-IN CLOSET. There is an additional bedroom and a full bathroom. Enjoy the convenience of in-suite laundry and your own dedicated parking stall as well as the summer on your dedicated patio feature a large STORAGE room. This property is located close to all amenities including shopping, restaurants, parks and public transportation.

# **Community Information**

Address 2103 Saddleback Road

Area Edmonton
Subdivision Skyrattler
City Edmonton
County ALBERTA

Province AB

Postal Code T6J 4T4