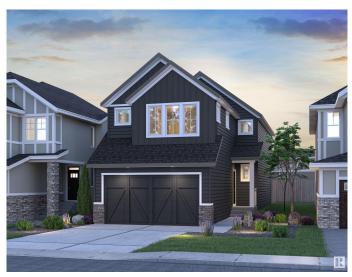

#### \$633,130

3 Bedroom, 2.50 Bathroom, 2,229 sqft Single Family on 0.00 Acres

Edgemont (Edmonton), Edmonton, AB

Welcome to The Purcell, a BRAND NEW single family home located in Edgemont, ready for IMMEDIATE Possession. Nestled on a west-backing lot near Wedgewood Ravine, enjoy scenic walking trails, nearby shops, and a future K–9 school. Thoughtfully designed for modern living, this 3-bedroom, 2.5-bath home features offers a spacious living room with a sleek electric fireplace and a DOUBLE attached garage. A bright flex room on the main floor, complete with a large window, adds versatility, perfect as a home office, playroom, or reading nook. The gourmet kitchen offers BUILT IN APPLIANCES, full height cabinets and high end finishes throughout. An enclosed separate entrance with 9â€<sup>™</sup> foundation walls offers future legal suite potential with TWO basement windows. The upper floor welcomes you with an oversized bonus room, upper floor laundry room and a spa inspired ensuite with a large soaker tub, dual vanity and a glass walk in shower. Until the end of July this home comes with FREE REAR DECK AND FULL LANDSCAPING!