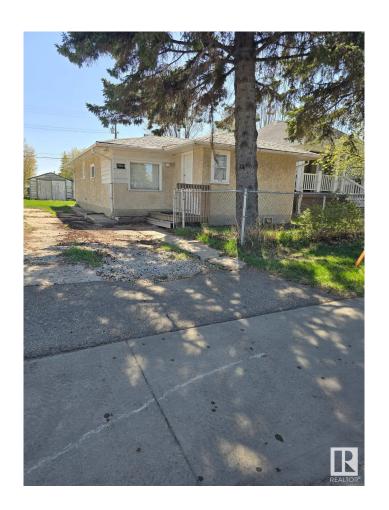

# \$265,000 - 15913 100a Avenue, Edmonton

MLS® #E4446102

### \$265,000

3 Bedroom, 1.00 Bathroom, 906 sqft Single Family on 0.00 Acres

Glenwood (Edmonton), Edmonton, AB

Ready for your renovations to continue to rent and or just move in! Quiet location. Short walk to the New LRT line to Downtown, WEM & UofA, bus transit hub, all levels of schools and shopping!!

Built in 1946

## **Exterior**

Wood Exterior

**Exterior Features Back Lane** 

Roof **Asphalt Shingles** 

Construction Wood

Foundation Grade Beam