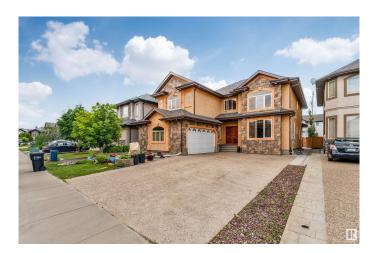

#### \$1,049,900

5 Bedroom, 5.50 Bathroom, 3,759 sqft Single Family on 0.00 Acres

Summerside, Edmonton, AB

Step into this stunning home that blends elegant design with a true family oasis. From impressive curb appeal to a spacious yard, perfect for recreation and entertaining. As you enter through grand double doors, you're greeted by soaring vaulted ceilings, an open-to-below feature, and beautiful architectural arches that create a sense of grandeur throughout. The main floor boasts a private office, expansive living spaces with oversized windows that flood the home with natural light, and an extended chef's kitchen with stainless steel appliances, walk-in pantry, and circular dining areaâ€"all enhanced by upgraded designer lighting. Also on the main- a full bath & laundry room. Upstairs, a dual staircase leads to a lux primary suite with a spa-inspired bath. A second bedroom features its own 4-piece ensuite, while the third while the 3rd & 4th bedrooms share a Jack and Jill bath. The fully finished basement offers even more living space with a large rec room, second kitchen, 2nd living, a bedr and 2 baths

### Amenities

| Amenities      | Air Conditioner, Ceiling 9 ft., Closet Organizers, Deck, No Animal Home,<br>No Smoking Home, Patio, Vaulted Ceiling, 9 ft. Basement Ceiling |
|----------------|---------------------------------------------------------------------------------------------------------------------------------------------|
| Parking Spaces | 6                                                                                                                                           |
| Parking        | Double Garage Attached                                                                                                                      |
| Interior       |                                                                                                                                             |

| Basement          | Full, Finished                                                                                                                                                     |
|-------------------|--------------------------------------------------------------------------------------------------------------------------------------------------------------------|
| Exterior          |                                                                                                                                                                    |
| Exterior          | Wood, Stone, Stucco                                                                                                                                                |
| Exterior Features | Airport Nearby, Fenced, Flat Site, Landscaped, No Back Lane, Picnic Area, Playground Nearby, Public Swimming Pool, Public Transportation, Schools, Shopping Nearby |
| Roof              | Asphalt Shingles                                                                                                                                                   |
| Construction      | Wood, Stone, Stucco                                                                                                                                                |
| Foundation        | Concrete Perimeter                                                                                                                                                 |