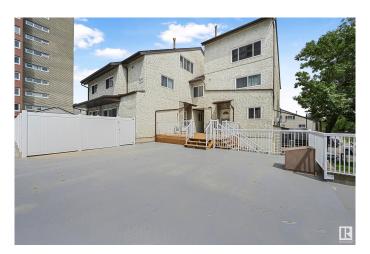

# \$190,000 - Meadowlark Village, Edmonton

MLS® #E4445847

#### \$190,000

2 Bedroom, 1.00 Bathroom, 1,073 sqft Condo / Townhouse on 0.00 Acres

West Meadowlark Park, Edmonton, AB

Discover your new home! This affordable townhome shines with updated modern luxury vinyl plank flooring, newer casings, baseboards, and interior doors. In 2022, this unit was upgraded with some BIG TICKET ITEMS. Featuring all new appliances (except stove as it was newer when purchased), plus a new furnace and hot water tank for peace of mind. The spacious, bright interior provides plenty of room to build equity or grow your investment portfolio. Located just a short walk to West Edmonton Mall and Misericordia Hospital, it's perfect for busy professionals. Enjoy quick access to the Whitemud and Henday for seamless commuting. Plus, with low condo fees maintaining your home is affordable. ALSO a pet friendly complex. This is an opportunity you won't want to miss!

#### **Exterior**

Exterior Wood, Vinyl

Exterior Features Playground Nearby, Public Transportation, Schools, Shopping Nearby,

See Remarks

Roof Asphalt Shingles

Construction Wood, Vinyl

Foundation Concrete Perimeter