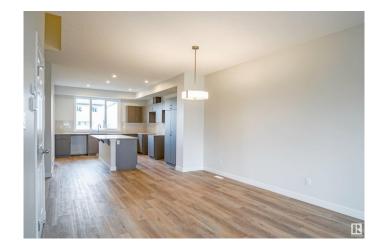

### \$545.624

3 Bedroom, 2.50 Bathroom, 1,668 sqft Single Family on 0.00 Acres

The Uplands, Edmonton, AB

Welcome to the "Brooklyn" built by the award-winning builder Pacesetter homes and is located in the heart of the Uplands at Riverview. The Brooklyn model is 1,648 square feet and has a stunning floorplan with plenty of open space. Three bedrooms and two-and-a-half bathrooms are laid out to maximize functionality, making way for a spacious bonus room area, upstairs laundry, and an open to above staircase. The kitchen has an L-shaped design that includes a large island which is next to a sizeable nook and great room with stunning 3 panel windows. Close to all amenities and easy access to the Anthony Henday. \*\*\* This home is under construction and the photos used are from the exact same model the colors may differ, home will be complete in March of 2026 \*\*\*

## Interior

Interior Features ensuite bathroom

Appliances See Remarks

Heating Forced Air-1, Natural Gas

Stories 2

Has Basement Yes

Basement Full, Unfinished