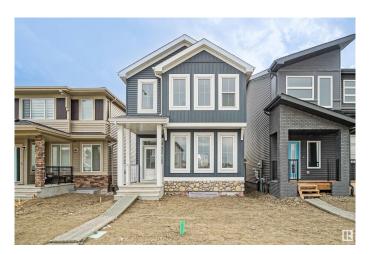

### \$545.624

3 Bedroom, 2.50 Bathroom, 1,668 sqft Single Family on 0.00 Acres

The Uplands, Edmonton, AB

Welcome to the "Brooklyn" built by the award-winning builder Pacesetter homes and is located in the heart of the Uplands at Riverview. The Brooklyn model is 1,648 square feet and has a stunning floorplan with plenty of open space. Three bedrooms and two-and-a-half bathrooms are laid out to maximize functionality, making way for a spacious bonus room area, upstairs laundry, and an open to above staircase. The kitchen has an L-shaped design that includes a large island which is next to a sizeable nook and great room with stunning 3 panel windows. Close to all amenities and easy access to the Anthony Henday. \*\*\* This home is under construction and the photos used are from the exact same model the colors may differ, home will be complete in March of 2026 \*\*\*

## Interior

Interior Features ensuite bathroom

Appliances See Remarks

Heating Forced Air-1, Natural Gas

Stories 2

Has Basement Yes

Basement Full, Unfinished