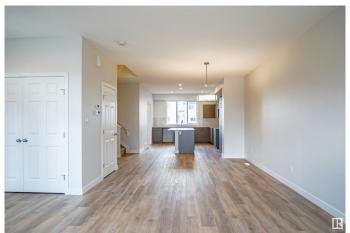

### \$545.624

3 Bedroom, 2.50 Bathroom, 1,668 sqft Single Family on 0.00 Acres

The Uplands, Edmonton, AB

Welcome to the "Brooklyn" built by the award-winning builder Pacesetter homes and is located in the heart of the Uplands at Riverview. The Brooklyn model is 1,648 square feet and has a stunning floorplan with plenty of open space. Three bedrooms and two-and-a-half bathrooms are laid out to maximize functionality, making way for a spacious bonus room area, upstairs laundry, and an open to above staircase. The kitchen has an L-shaped design that includes a large island which is next to a sizeable nook and great room with stunning 3 panel windows. Close to all amenities and easy access to the Anthony Henday. \*\*\* This home is under construction and the photos used are from the exact same model the colors may differ, home will be complete in March of 2026 \*\*\*

## Interior

Interior Features ensuite bathroom

Appliances See Remarks

Heating Forced Air-1, Natural Gas

Stories 2

Has Basement Yes

Basement Full, Unfinished