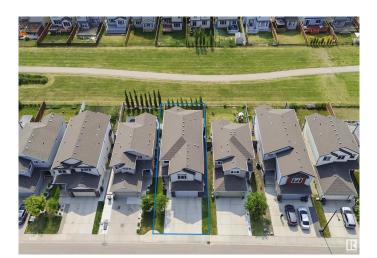

#### \$728,000

4 Bedroom, 3.00 Bathroom, 2,682 sqft Single Family on 0.00 Acres

Walker, Edmonton, AB

Backing onto a serene green space! This stunning custom-built 2,682 sq/ft home offers 4 spacious bedrooms, 3 full bathrooms, and a main floor versatile den. The main floor features a grand entrance, open concept living room, elegant dining area, bright family room, full bath, and a dream kitchen with granite countertops, island, pantry, and premium stainless-steel appliances. Loaded with all the upgrades and modern finishings throughout. Upstairs, the spacious primary suite includes a spa-like ensuite with jetted tub, separate shower, dual sinks, granite, and a large walk-in closet. A bright bonus room that overlooks the living room and the front entrance ready for the family to enjoy, along with 3 more bedrooms and a full bathroom. Enjoy the fully landscaped and fenced backyard with a large deckâ€"perfect for BBQs. Located in a quiet, family-friendly neighborhood close to all amenities. Perfect family home in the perfect neighborhood.

## **Community Information**

| Address                                       | 5227 18 Avenue                                                                                                                                                                                   |
|-----------------------------------------------|--------------------------------------------------------------------------------------------------------------------------------------------------------------------------------------------------|
| Area                                          | Edmonton                                                                                                                                                                                         |
| Subdivision                                   | Walker                                                                                                                                                                                           |
| City                                          | Edmonton                                                                                                                                                                                         |
| County                                        | ALBERTA                                                                                                                                                                                          |
| Province                                      | AB                                                                                                                                                                                               |
| Postal Code                                   | T6X 1Y1                                                                                                                                                                                          |
| Amenities                                     |                                                                                                                                                                                                  |
| Amenities                                     | Air Conditioner, Deck, Detectors Smoke, No Animal Home, No Smoking<br>Home, Parking-Extra                                                                                                        |
| Parking Spaces                                | 4                                                                                                                                                                                                |
| Parking                                       | Double Garage Attached                                                                                                                                                                           |
| Interior                                      |                                                                                                                                                                                                  |
| Interior Features                             | ensuite bathroom                                                                                                                                                                                 |
|                                               | Ain Conditioning Control Disburghan Duilt In Druge Constra                                                                                                                                       |
| Appliances                                    | Air Conditioning-Central, Dishwasher-Built-In, Dryer, Garage Control,<br>Garage Opener, Hood Fan, Oven-Built-In, Oven-Microwave,<br>Refrigerator, Stove-Countertop Gas, Washer, Window Coverings |
| Appliances<br>Heating                         | Garage Opener, Hood Fan, Oven-Built-In, Oven-Microwave,                                                                                                                                          |
|                                               | Garage Opener, Hood Fan, Oven-Built-In, Oven-Microwave, Refrigerator, Stove-Countertop Gas, Washer, Window Coverings                                                                             |
| Heating                                       | Garage Opener, Hood Fan, Oven-Built-In, Oven-Microwave,<br>Refrigerator, Stove-Countertop Gas, Washer, Window Coverings<br>Forced Air-1, Natural Gas                                             |
| Heating<br>Fireplace                          | Garage Opener, Hood Fan, Oven-Built-In, Oven-Microwave,<br>Refrigerator, Stove-Countertop Gas, Washer, Window Coverings<br>Forced Air-1, Natural Gas<br>Yes                                      |
| Heating<br>Fireplace<br>Fireplaces            | Garage Opener, Hood Fan, Oven-Built-In, Oven-Microwave,<br>Refrigerator, Stove-Countertop Gas, Washer, Window Coverings<br>Forced Air-1, Natural Gas<br>Yes<br>Stone Facing                      |
| Heating<br>Fireplace<br>Fireplaces<br>Stories | Garage Opener, Hood Fan, Oven-Built-In, Oven-Microwave,<br>Refrigerator, Stove-Countertop Gas, Washer, Window Coverings<br>Forced Air-1, Natural Gas<br>Yes<br>Stone Facing<br>2                 |

| Exterior          | Wood, Stone, Vinyl                                               |
|-------------------|------------------------------------------------------------------|
| Exterior Features | Backs Onto Park/Trees, Fenced, Flat Site, Landscaped, Playground |