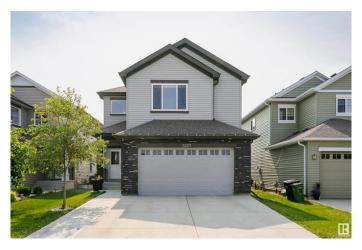

#### \$728,000

4 Bedroom, 3.00 Bathroom, 2,682 sqft Single Family on 0.00 Acres

Walker, Edmonton, AB

Backing onto a serene green space! This stunning custom-built 2,682 sq/ft home offers 4 spacious bedrooms, 3 full bathrooms, and a main floor versatile den. The main floor features a grand entrance, open concept living room, elegant dining area, bright family room, full bath, and a dream kitchen with granite countertops, island, pantry, and premium stainless-steel appliances. Loaded with all the upgrades and modern finishings throughout. Upstairs, the spacious primary suite includes a spa-like ensuite with jetted tub, separate shower, dual sinks, granite, and a large walk-in closet. A bright bonus room that overlooks the living room and the front entrance ready for the family to enjoy, along with 3 more bedrooms and a full bathroom. Enjoy the fully landscaped and fenced backyard with a large deckâ€"perfect for BBQs. Located in a quiet, family-friendly neighborhood close to all amenities. Perfect family home in the perfect neighborhood.

#### **Essential Information**

| MLS® #    | E4445513  |
|-----------|-----------|
| Price     | \$728,000 |
| Bedrooms  | 4         |
| Bathrooms | 3.00      |

| Full Baths     | 3                      |
|----------------|------------------------|
| Square Footage | 2,682                  |
| Acres          | 0.00                   |
| Year Built     | 2015                   |
| Туре           | Single Family          |
| Sub-Type       | Detached Single Family |
| Style          | 2 Storey               |
| Status         | Active                 |
|                |                        |