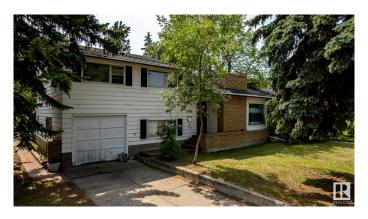

## \$950,000 - 11819 87 Avenue, Edmonton

MLS® #E4444316

## \$950.000

5 Bedroom, 2.00 Bathroom, 1,546 sqft Single Family on 0.00 Acres

Windsor Park (Edmonton), Edmonton, AB

AMAZING LOCATION!!! Build your dream home, Create a fantastic investment property or both only minutes walk to U of A campus and the Jube! Quick commute to Downtown Edmonton, Parks, Golf, The River Valley. 718.26 Sq/M Lot. Dream home, Dream home with Basement Suite, Dream home with basement suite and Laneway suite Over sized garage is concrete and could have a second floor easily added, even a Duplex the list goes on... opportunities abound. Buy now and assume the tenant while redevelopment building plans are approved to have residual income during the process.

## **Essential Information**

MLS® # E4444316 Price \$950,000

Bedrooms 5

Bathrooms 2.00

Full Baths 2

Square Footage 1,546 Acres 0.00

Type Single Family

Sub-Type Detached Single Family