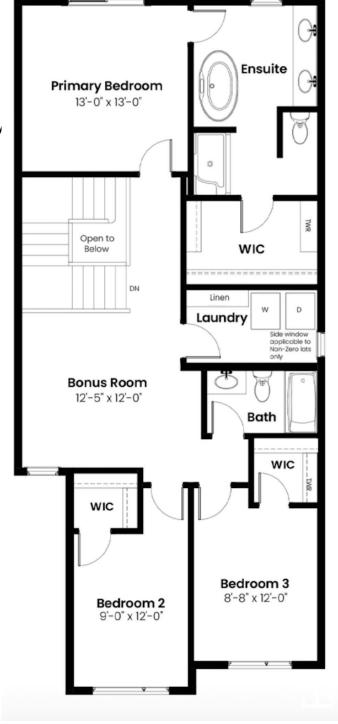

#### \$689.900

3 Bedroom, 2.50 Bathroom, 2,001 sqft Single Family on 0.00 Acres

Griesbach, Edmonton, AB

Discover the Petra quick possession home by Landmark Homes, ideally located in Edmonton's sought-after Village at Griesbachâ€"a beautifully master-planned community known for its timeless charm and thoughtful design. This spacious 2,001 sq. ft. residence offers 3 bedrooms and 2.5 Purification System and a high-performance year-round comfort through integrated heating, melamine shelving, and a full appliance package. Completing the home are a private rear deck, side entry, fully landscaped yard, and moreâ€"ready for you to move in and make it yours.

#### **Essential Information**

MLS®# E4443736 Price \$689,900

Bedrooms 3

Bathrooms 2.50

Full Baths 2

Half Baths 1

Square Footage 2,001

Acres 0.00