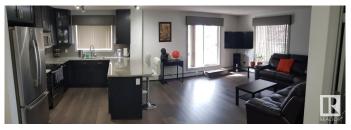

## \$209,000

2 Bedroom, 2.00 Bathroom, 1,044 sqft Condo / Townhouse on 0.00 Acres

Larkspur, Edmonton, AB

Bright and spacious former show suite in Aspen Meadows! This 2 bed, 2 bath corner unit features a large U-shaped kitchen with quartz countertops, maple cabinets, and stainless steel appliances. Enjoy laminate flooring, in-suite laundry, and a southwest-facing wraparound balcony with gas line for BBQ. Includes titled underground parking, separate storage cage, and access to fitness room & guest suite. Condo fees cover all utilities. Walk to shopping, dining, and Meadows Rec Centre with quick access to Whitemud & Anthony Henday.