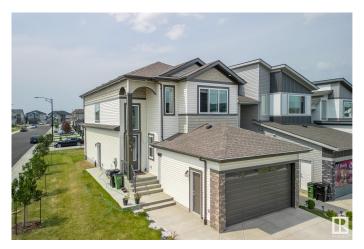

# \$699,900 - 1404 15 Street, Edmonton

MLS® #E4441994

### \$699.900

4 Bedroom, 3.00 Bathroom, 2,086 sqft Single Family on 0.00 Acres

Aster, Edmonton, AB

Welcome to this stunning 2085 sq ft single-family home on a corner lot in the hot and growing community of Aster, Edmonton! This modern home offers a full bedroom and full bathroom on the main floor, perfect for guests or extended family. Enjoy an open-to-above layout with modern finishes, a spice kitchen, and 9-ft ceilings for a bright, airy feel. The upper floor features 3 spacious bedrooms, a bonus room, and a luxurious 5-piece ensuite in the master bedroom. A side entrance to the basement provides excellent potential for a future legal suite. Complete with a double-car garage, this home combines style, function, and investment potential â€" all in one of Edmonton's most desirable new communities!

## **Exterior**

Exterior Wood, Vinyl

Exterior Features Corner Lot, Playground Nearby, Public Transportation

Roof Asphalt Shingles

Construction Wood, Vinyl

Foundation Concrete Perimeter