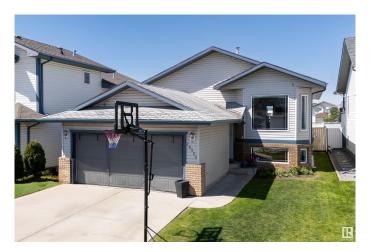

# \$465,000

4 Bedroom, 3.00 Bathroom, 1,223 sqft Single Family on 0.00 Acres

Ozerna, Edmonton, AB

Welcome to this spacious and versatile 4 bedroom, 3 full bathroom bi-level perfect for growing families or those who love to entertain. This well-maintained property features a bright and open upper level with a functional layout, while the fully finished basement offers incredible additional living spaceâ€"including a stylish wet bar, ideal for gatherings and relaxing nights in. With generous sized bedrooms, ample storage, and multiple living areas, this home provides both comfort and flexibility. Don't miss the opportunity to own this move-in ready gem in a desirable neighborhood!

## **Exterior**

Exterior Wood, Brick, Vinyl

Exterior Features See Remarks

Roof Asphalt Shingles
Construction Wood, Brick, Vinyl

Foundation Concrete Perimeter