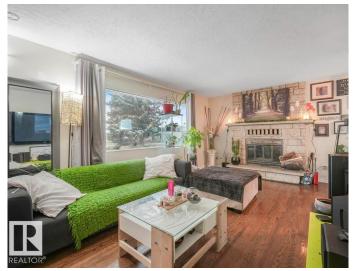

## \$379,999

3 Bedroom, 1.50 Bathroom, 1,012 sqft Single Family on 0.00 Acres

Killarney, Edmonton, AB

Welcome to 9524 129A Ave NW, a centrally located basement home on a generous 7,869 sq. ft. lot with rear lane access. Ideally situated within walking distance to all three levels of schools and just minutes from NAIT, this property offers excellent access to 97 Street NW and Yellowhead Trail, making commuting and daily errands a breeze. The home features an unfinished basement, back lane access to an oversized garage, RV parking, and a dog run, perfect for families, hobbyists, or investors alike. The spacious lot presents exciting potential for future redevelopment or rezoning opportunities. Buyers are encouraged to contact the City of Edmonton to explore the possibilities. Buyers are responsible for their own due diligence. Don't miss out on this opportunity in a prime Edmonton location. Priced to sell!

# Interior

Appliances Dryer, Refrigerator, Stove-Electric, Washer

Heating Forced Air-1, Natural Gas

Stories 1

Has Basement Yes

Basement Full, Unfinished