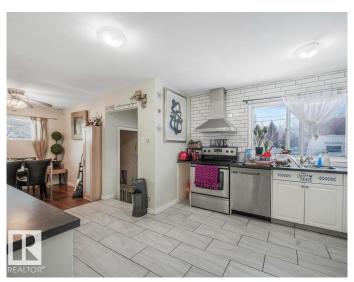

## \$379,999

3 Bedroom, 1.50 Bathroom, 1,012 sqft Single Family on 0.00 Acres

Killarney, Edmonton, AB

Welcome to 9524 129A Ave NW, a centrally located basement home on a generous 7,869 sq. ft. lot with rear lane access. Ideally situated within walking distance to all three levels of schools and just minutes from NAIT, this property offers excellent access to 97 Street NW and Yellowhead Trail, making commuting and daily errands a breeze. The home features an unfinished basement, back lane access to an oversized garage, RV parking, and a dog run, perfect for families, hobbyists, or investors alike. The spacious lot presents exciting potential for future redevelopment or rezoning opportunities. Buyers are encouraged to contact the City of Edmonton to explore the possibilities. Buyers are responsible for their own due diligence. Don't miss out on this opportunity in a prime Edmonton location. Priced to sell!

# Interior

Appliances Dryer, Refrigerator, Stove-Electric, Washer

Heating Forced Air-1, Natural Gas

Stories 1

Has Basement Yes

Basement Full, Unfinished