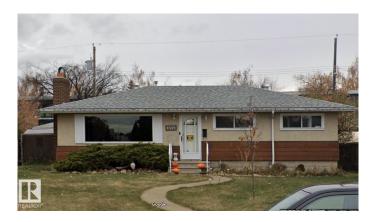

# \$379,999 - 9524 129a Avenue, Edmonton

MLS® #E4441613

## \$379,999

3 Bedroom, 1.50 Bathroom, 1,012 sqft Single Family on 0.00 Acres

Killarney, Edmonton, AB

Welcome to 9524 129A Ave NW, a centrally located basement home on a generous 7,869 sq. ft. lot with rear lane access. Ideally situated within walking distance to all three levels of schools and just minutes from NAIT, this property offers excellent access to 97 Street NW and Yellowhead Trail, making commuting and daily errands a breeze. The home features an unfinished basement, back lane access to an oversized garage, RV parking, and a dog run, perfect for families, hobbyists, or investors alike. The spacious lot presents exciting potential for future redevelopment or rezoning opportunities. Buyers are encouraged to contact the City of Edmonton to explore the possibilities. Buyers are responsible for their own due diligence. Don't miss out on this opportunity in a prime Edmonton location. Priced to sell!

### **Exterior**

Exterior Wood, Stucco

Exterior Features Back Lane, Fenced

Roof Asphalt Shingles

Construction Wood, Stucco

Foundation Concrete Perimeter