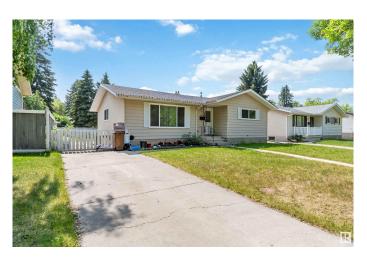

# \$379,999 - 28 Linwood Crescent, St. Albert

MLS® #E4441278

#### \$379,999

4 Bedroom, 2.50 Bathroom, 1,249 sqft Single Family on 0.00 Acres

Lacombe Park, St. Albert, AB

BUNGALOW IN ONE OF THE BEST AREAS OF ST ALBERT. WELCOME TO LACOMBE PARK'S 28 LINWOOD CRES. THIS HOME WAS BUILT IN 1972 AND HAS 2374 SQ FT OF LIVING SPACE, 4 BEDROOMS, AND 3 BATHROOMS. HOME HAS NEWER SHINGLES AND VINYL CASED WINDOWS. MAIN FLOOR HAS AN OPEN CONCEPT KITCHEN BORDERING DINING AREA AND A SPACIOUS LIVING ROOM. PRIMARY BEDROOM IS "KING-SIZED" WITH A HALF BATH ENSUITE. MAIN FLOOR ALSO HAS A FULL BATH AND 2 OTHER BEDROOMS. THE BASEMENT HAS A LARGE FAMILY ROOM, BEDROOM, BATHROOM, STORAGE ROOM, LAUNDRY, AND MECHANICAL ROOM. YARD IS LARGE WITH ROOM FOR A FUTURE GARAGE. HOME SOLD AS IS WHERE IS.

#### **Exterior**

Exterior Wood, Metal

Exterior Features Fenced, Flat Site, Golf Nearby, No Back Lane

Roof Asphalt Shingles

Construction Wood, Metal

Foundation Concrete Perimeter