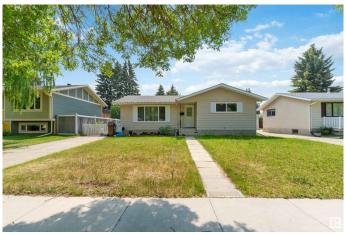

# \$379,999 - 28 Linwood Crescent, St. Albert

MLS® #E4441278

#### \$379,999

4 Bedroom, 2.50 Bathroom, 1,249 sqft Single Family on 0.00 Acres

Lacombe Park, St. Albert, AB

BUNGALOW IN ONE OF THE BEST AREAS OF ST ALBERT. WELCOME TO LACOMBE PARK'S 28 LINWOOD CRES. THIS HOME WAS BUILT IN 1972 AND HAS 2374 SQ FT OF LIVING SPACE, 4 BEDROOMS, AND 3 BATHROOMS. HOME HAS NEWER SHINGLES AND VINYL CASED WINDOWS. MAIN FLOOR HAS AN OPEN CONCEPT KITCHEN BORDERING DINING AREA AND A SPACIOUS LIVING ROOM. PRIMARY BEDROOM IS "KING-SIZED" WITH A HALF BATH ENSUITE. MAIN FLOOR ALSO HAS A FULL BATH AND 2 OTHER BEDROOMS. THE BASEMENT HAS A LARGE FAMILY ROOM, BEDROOM, BATHROOM, STORAGE ROOM, LAUNDRY, AND MECHANICAL ROOM. YARD IS LARGE WITH ROOM FOR A FUTURE GARAGE. HOME SOLD AS IS WHERE IS.

#### **Exterior**

Exterior Wood, Metal

Exterior Features Fenced, Flat Site, Golf Nearby, No Back Lane

Roof Asphalt Shingles

Construction Wood, Metal

Foundation Concrete Perimeter