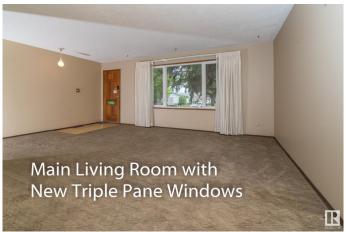

e sits on a massive pie-shaped lot with a large backyard and an impressive 30' x 24' detached triple garage, complete with a workshop. Recent updates include a newer roof and a triple-pane window in the living room. Huge parking pad and garden can also accommodate a full size RV Inside, you'll find a generous front living room, formal dining area, and strong renovation or redevelopment potential. The basement offers a large utility room with an updated furnace and hot water tank, a second full kitchen, a rec room, den, and an additional workshop space. Perfect for those looking to upgrade, renovate, or rebuild in a desirable location.

Built in 1970

# **Essential Information**

MLS® # E4441081

Price \$369,000

Bedrooms 3

Bathrooms 2.00

Full Baths 2

Square Footage 1,095

Acres 0.00







Year Built 1970

Type Single Family

Sub-Type Detached Single Family

Style Bungalow Status Active

# **Community Information**

Address 5952 152a Avenue

Area Edmonton
Subdivision Mcleod

City Edmonton
County ALBERTA

Province AB

Postal Code T5A 1X7

#### **Amenities**

Amenities Parking-Extra, Workshop, See Remarks

Parking Spaces 5

Parking RV Parking, Triple Garage Detached, See Remarks

## Interior

Appliances Dryer, Refrigerator, Stove-Electric, Washer, Window Coverings

Heating Forced Air-1, Natural Gas

Stories 2

Has Basement Yes

Basement Full, See Remarks

#### **Exterior**

Exterior Wood

Exterior Features Back Lane, Fenced, Paved Lane, Public Transportation, Schools,

Shopping Nearby, See Remarks

Roof Asphalt Shingles

Construction Wood

Foundation Concrete Perimeter

##