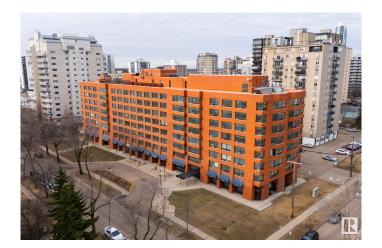

## \$99,900

1 Bedroom, 1.00 Bathroom, 569 sqft Condo / Townhouse on 0.00 Acres

WîhkwÃantôwin, Edmonton, AB

This bright and quiet corner unit is a standout investment in the heart of downtown, just minutes from Grant MacEwan University. With strong rental demand and cash flow positive performance, it's a perfect fit for any investor's portfolio. The new owners will love the unbeatable locationâ€" restaurants, shopping, and everyday amenities. Secure underground parking, keyless access, and in-building conveniences make it even more attractive. Low-maintenance, high-yield, and walkable to everythingâ€"this is downtown investing done right. Easy to show!!

Year Built 1979

Type Condo / Townhouse

Sub-Type Apartment High Rise

Style Single Level Apartment

Status Active

#### **Exterior**

Exterior Wood, Brick

Exterior Features Playground Nearby, Public Transportation, Schools, Shopping Nearby

Roof Tar & T

Construction Wood, Brick

Foundation Concrete Perimeter