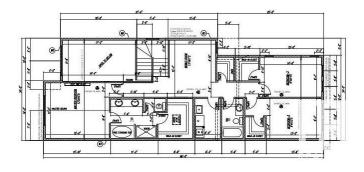

#### \$634,900

3 Bedroom, 2.50 Bathroom, 2,268 sqft Single Family on 0.00 Acres

Westpark\_FSAS, Fort Saskatchewan, AB

New construction pre-sale available in Windsor Pointe, Fort Sask! This home features a main floor den with a half bath, spacious mudroom, walk-through pantry, beautiful extended kitchen, dining room, and an open to above living room with fireplace feature wall. On the second level you have a spacious primary bedroom with a 5-piece ensuite and walk-in closet with MDF shelving. Upper floor features 2 additional bedrooms both with their own walk-in closets, a 4-piece bath, bonus room, and laundry room with a sink. Side entrance for basement also included for future legal suite. Estimated completion date January 2026. Pictures are of a different home.

## **Essential Information**

MLS® # E4440838 Price \$634,900

Bedrooms 3

Bathrooms 2.50

Full Baths 2

Half Baths 1

Square Footage 2,268

Acres 0.00