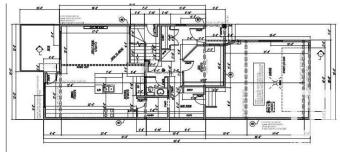

#### \$634,900

3 Bedroom, 2.50 Bathroom, 2,268 sqft Single Family on 0.00 Acres

Westpark\_FSAS, Fort Saskatchewan, AB

New construction pre-sale available in Windsor Pointe, Fort Sask! This home features a main floor den with a half bath, spacious mudroom, walk-through pantry, beautiful extended kitchen, dining room, and an open to above living room with fireplace feature wall. On the second level you have a spacious primary bedroom with a 5-piece ensuite and walk-in closet with MDF shelving. Upper floor features 2 additional bedrooms both with their own walk-in closets, a 4-piece bath, bonus room, and laundry room with a sink. Side entrance for basement also included for future legal suite. Estimated completion date January 2026. Pictures are of a different home.

## **Essential Information**

MLS® # E4440838 Price \$634,900

Bedrooms 3

Bathrooms 2.50

Full Baths 2

Half Baths 1

Square Footage 2,268

Acres 0.00