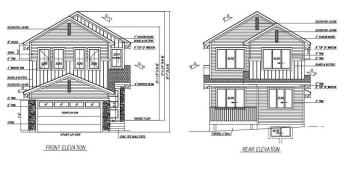

#### \$634,900

3 Bedroom, 2.50 Bathroom, 2,268 sqft Single Family on 0.00 Acres

Westpark\_FSAS, Fort Saskatchewan, AB

New construction pre-sale available in Windsor Pointe, Fort Sask! This home features a main floor den with a half bath, spacious mudroom, walk-through pantry, beautiful extended kitchen, dining room, and an open to above living room with fireplace feature wall. On the second level you have a spacious primary bedroom with a 5-piece ensuite and walk-in closet with MDF shelving. Upper floor features 2 additional bedrooms both with their own walk-in closets, a 4-piece bath, bonus room, and laundry room with a sink. Side entrance for basement also included for future legal suite. Estimated completion date January 2026. Pictures are of a different home.

## **Essential Information**

MLS® # E4440838 Price \$634,900

Bedrooms 3

Bathrooms 2.50

Full Baths 2

Half Baths 1

Square Footage 2,268

Acres 0.00

Year Built 2025

Type Single Family

Sub-Type Detached Single Family

Style 2 Storey
Status Active

### **Exterior**

Exterior Wood, Stone, Vinyl

Exterior Features See Remarks

Roof Asphalt Shingles

Construction Wood, Stone, Vinyl

Foundation Concrete Perimeter