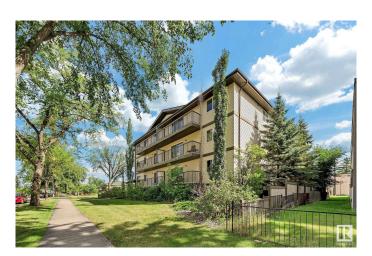

#### QUICK POSSESSION AVAILABLE!

Investment opportunity or perfect for students searching in the mature neighbourhood of Westwood!! well maintained and ready to go. Great unit with an open layout, nice sized bedroom and lots of cabinet space. Perfect low rise complex for University / college students or investors looking for an easy to rent condo! This single level 1 bedroom apartment includes a assigned outdoor stall and within walking distance to NAIT, Kingsway Mall and steps to the LRT line. Clean and well taken care of, with in suite laundry and a nice size balcony. Location is ideal with quick access to downtown and Yellowhead trail.

## **Community Information**

Address 11935 106 St

Area Edmonton

Subdivision Westwood (Edmonton)

City Edmonton
County ALBERTA

Province AB

Postal Code T5G 2R4

### **Exterior**

Exterior Wood, Vinyl

Exterior Features Back Lane, Corner Lot, Playground Nearby, Public Swimming Pool,

Public Transportation, Schools, Shopping Nearby

Roof Asphalt Shingles

Construction Wood, Vinyl