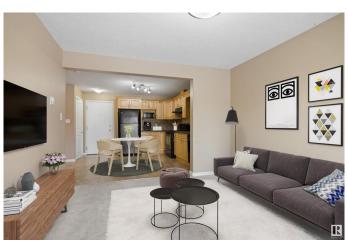

#### QUICK POSSESSION AVAILABLE!

Investment opportunity or perfect for students searching in the mature neighbourhood of Westwood!! well maintained and ready to go. Great unit with an open layout, nice sized bedroom and lots of cabinet space. Perfect low rise complex for University / college students or investors looking for an easy to rent condo! This single level 1 bedroom apartment includes a assigned outdoor stall and within walking distance to NAIT, Kingsway Mall and steps to the LRT line. Clean and well taken care of, with in suite laundry and a nice size balcony. Location is ideal with quick access to downtown and Yellowhead trail.

### Interior

Appliances Dishwasher-Built-In, Refrigerator, Stacked Washer/Dryer, Stove-Electric

Heating Baseboard, Natural Gas