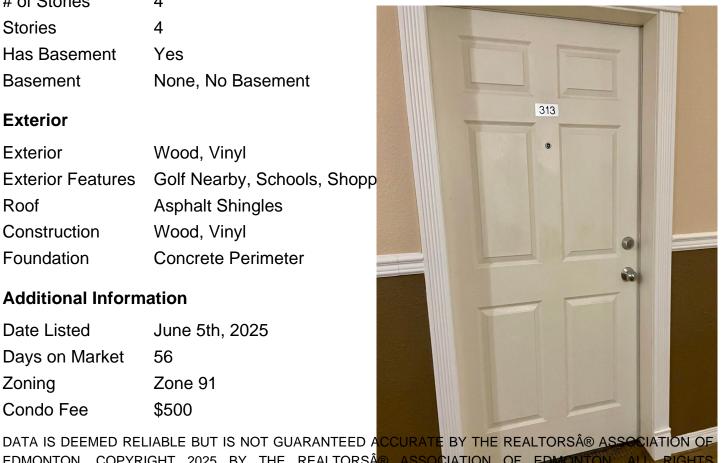

# of Stories 4 Stories 4

Yes Has Basement

Basement None, No Basement

#### **Exterior**

Wood, Vinyl Exterior

**Exterior Features** Golf Nearby, Schools, Shopp

Roof **Asphalt Shingles** 

Construction Wood, Vinyl

Foundation Concrete Perimeter

#### **Additional Information**

Date Listed June 5th, 2025

Days on Market 56

Zone 91 Zoning

Condo Fee \$500

EDMONTON. COPYRIGHT 2025 BY THE REALTORS® ASSOCIATION OF EDMONTON. ALL RIGHTS RESERVED. Trademarks are owned or controlled by the Canadian Real Estat estate professionals who are members of CREA (REALTORS provide (MLS®, Multiple Listing Service®)