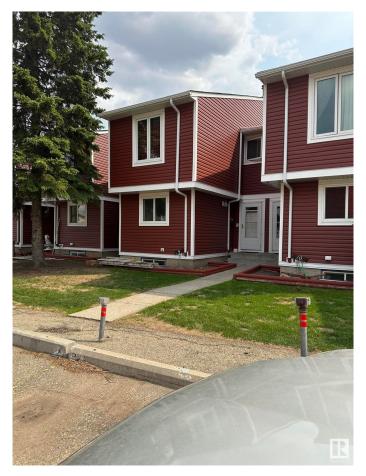

#### \$209,900

3 Bedroom, 1.50 Bathroom, 1,075 sqft Condo / Townhouse on 0.00 Acres

Homesteader, Edmonton, AB

VERY CLEAN Townhome in North Edmonton. Terrific easy access location close to Yellowhead highway and Clareview with shopping, schools, parks, and public transportation minutes away. Terrific private complex getting new siding, shingles and windows all done within last two years, new doors, 3 BEDROOMS 1.5 BATHROOMS with large deck. 2 PARKING STALLS. Main floor has half bathroom large kitchen with appliances included and in kitchen dining area. Main floor living room has large windows, new electric Remote Fire Place. Upper floor has 3 large bedrooms and full 4 PC. bathroom. Large master suite. Basement has separate storage room and ready for your personal touch. Utility room in basement. Do not miss this one great property with good value.

### **Exterior**

Exterior Wood, Vinyl

Exterior Features Golf Nearby, Public Swimmin

Roof Asphalt Shingles

Construction Wood, Vinyl

Foundation Concrete Perimeter