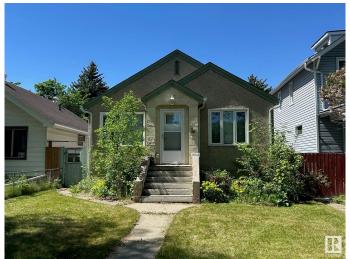

#### \$290,000

4 Bedroom, 2.00 Bathroom, 751 sqft Single Family on 0.00 Acres

Parkdale (Edmonton), Edmonton, AB

Renovated bungalow on a beautiful tree lined street. The living room, bedrooms and hallway have hardwood flooring, fireplace and a ton of character. Newer kitchen with lot of cabinets. 2 bedrooms on the main floor and an updated 4 piece bathroom. The fully finished basement has a 3 piece bathroom and 2 bedrooms plus mechanical and laundry area. The fenced yard has a ton of potential. Located close to all amenities. Newer furnace, insulation, roof, windows.

#### **Exterior**

Exterior Wood, Stucco
Exterior Features See Remarks

Roof Asphalt Shingles

Construction Wood, Stucco

Foundation Concrete Perimeter