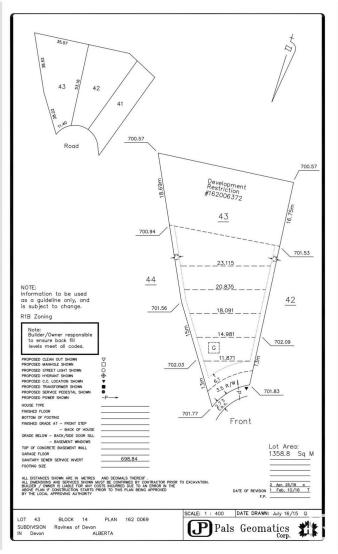

#### \$290,000

0 Bedroom, 0.00 Bathroom, Single Family on 0.00 Acres

Devon, Devon, AB

Discover your dream oasis at Ravines of Devon! This remarkable 1358m2 lot boasts a coveted south-backing orientation, offering breathtaking views of the serene ravine and winding walking trails. Nestled in the heart of Devon, enjoy the convenience of nearby amenities, picturesque river valley paths, and biking trails. With seamless access to HWY 60, just a short 15-minute drive to EIA and 17 minutes to west Edmonton, this location offers the perfect blend of tranquility and accessibility. Don't miss the opportunity to build your ideal home in this idyllic setting!

## **Community Information**

| Address     | 156 Ravine Drive |
|-------------|------------------|
| Area        | Devon            |
| Subdivision | Devon            |
| City        | Devon            |