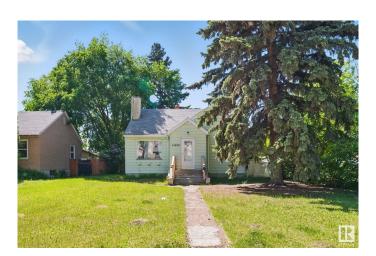

# \$349,000

2 Bedroom, 1.00 Bathroom, 753 sqft Single Family on 0.00 Acres

Spruce Avenue, Edmonton, AB

This property can be bought in conjunction with 11412 101 St or separately. The two lots have a total of 100 ft frontage and 150ft deep. All kinds of redevelopment possibilities . Zoned RF3. The seller has the architectural plans for an eight suite unit with triple garage for each lot, or if the two lots are combined many more possibilities. The home has 100 amp and newer breakers. Tenant pays \$1200/month plus utilities and would like to stay on . Walk to Royal Alex and Norwood Hospitals. Short commute to City Centre , NAIT. Close to parks and schools.

# **Community Information**

Address 11408 101 Street

Area Edmonton

Subdivision Spruce Avenue

City Edmonton
County ALBERTA

Province AB

Postal Code T5G 2A8

## **Exterior**

Exterior Wood, Vinyl

Exterior Features Back Lane, Flat Site, Level Land, Playground Nearby, Schools,

**Shopping Nearby** 

Roof Asphalt Shingles

Construction Wood, Vinyl

Foundation Concrete Perimeter