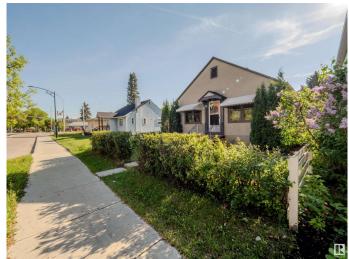

## \$324,702

2 Bedroom, 1.00 Bathroom, 1,005 sqft Single Family on 0.00 Acres

Strathearn, Edmonton, AB

LOCATION! LOCATION!.... SOUGHT AFTER STRATHERN...MIN TO EVERYTHING - LRT. RIVER VALLEY, WHYTE AVE, DOWNTOWN and MORE!...BRIGHT, CHEERFUL HOME/NEWER WINDOWS...RENOVATED KITCHEN...ORIGINAL HARDWOOD THROUGHOUT...~!WELCOME HOME!~ This adorable gem is situated in the heart of Edmonton - You just step out to everywhere you would want to go, with LRT right there too! House is SOLID, cute curb appeal, big living room when you roll in. The classic hardware talks to you as you walk around. 2 big bedrooms, classic galley kitchen, full bathroom wrap upstairs...basement is what you'd expect...great storage, carries the mechanicals, laundry and is gonna roll for another 100 years;) Lot 33' x 112' (343.87 sq) live and enjoy now, PRIME future development. Back yard is cute. Don't miss out on this one!