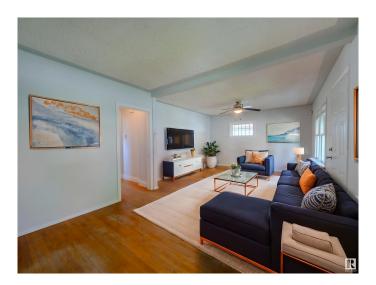

## \$324,702

2 Bedroom, 1.00 Bathroom, 1,005 sqft Single Family on 0.00 Acres

Strathearn, Edmonton, AB

LOCATION! LOCATION!.... SOUGHT AFTER STRATHERN...MIN TO EVERYTHING - LRT. RIVER VALLEY, WHYTE AVE, DOWNTOWN and MORE!...BRIGHT, CHEERFUL HOME/NEWER WINDOWS...RENOVATED KITCHEN...ORIGINAL HARDWOOD THROUGHOUT...~!WELCOME HOME!~ This adorable gem is situated in the heart of Edmonton - You just step out to everywhere you would want to go, with LRT right there too! House is SOLID, cute curb appeal, big living room when you roll in. The classic hardware talks to you as you walk around. 2 big bedrooms, classic galley kitchen, full bathroom wrap upstairs...basement is what you'd expect...great storage, carries the mechanicals, laundry and is gonna roll for another 100 years;) Lot 33' x 112' (343.87 sq) live and enjoy now, PRIME future development. Back yard is cute. Don't miss out on this one!