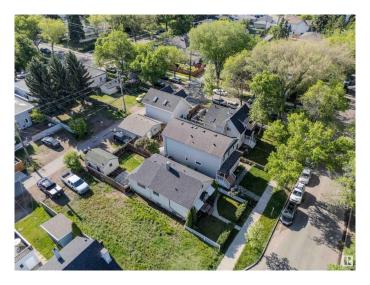

## \$324,702

2 Bedroom, 1.00 Bathroom, 1,005 sqft Single Family on 0.00 Acres

Strathearn, Edmonton, AB

LOCATION! LOCATION!.... SOUGHT AFTER STRATHERN...MIN TO EVERYTHING - LRT. RIVER VALLEY, WHYTE AVE, DOWNTOWN and MORE!...BRIGHT, CHEERFUL HOME/NEWER WINDOWS...RENOVATED KITCHEN...ORIGINAL HARDWOOD THROUGHOUT...~!WELCOME HOME!~ This adorable gem is situated in the heart of Edmonton - You just step out to everywhere you would want to go, with LRT right there too! House is SOLID, cute curb appeal, big living room when you roll in. The classic hardware talks to you as you walk around. 2 big bedrooms, classic galley kitchen, full bathroom wrap upstairs...basement is what you'd expect...great storage, carries the mechanicals, laundry and is gonna roll for another 100 years;) Lot 33' x 112' (343.87 sq) live and enjoy now, PRIME future development. Back yard is cute. Don't miss out on this one!