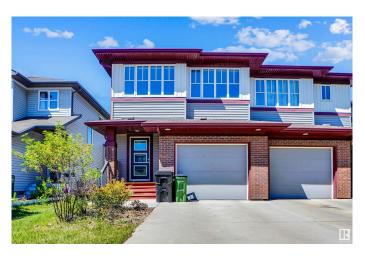

#### \$459,900

3 Bedroom, 2.50 Bathroom, 1,489 sqft Single Family on 0.00 Acres

Cavanagh, Edmonton, AB

Beautiful 1488 Sq Ft Half Duplex in Cavanagh â€" Must See! Built by Pacesetter Homes, this well-maintained half duplex features 3 spacious bedrooms, a versatile bonus room, 2.5 bathrooms, and a single attached garage. The main floor offers a warm family room and a modern kitchen with quality finishes. Enjoy hardwood, tile, and carpet flooring throughout. The home is fully landscaped and move-in ready. Located in the desirable Cavanagh community, it's close to shopping, schools, parks, and the Amazon warehouseâ€"perfect for families or professionals. Don't miss this great opportunity to own a stylish and functional home in a fantastic location.

#### **Essential Information**

MLS® # E4439545 Price \$459,900

Bedrooms 3
Bathrooms 2.50
Full Baths 2

Half Baths 1

Square Footage 1,489 Acres 0.00

Year Built 2016

Type Single Family

Sub-Type Half Duplex
Style 2 Storey
Status Active

## **Community Information**

Address 2248 Casey Crescent

Area Edmonton
Subdivision Cavanagh
City Edmonton
County ALBERTA

Province AB

Postal Code T6W 3M8