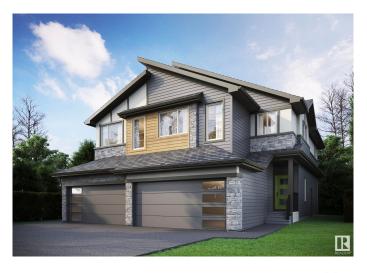

# **\$515,900 - 4158 Kinglet Drive, Edmonton**

MLS® #E4438882

## \$515.900

3 Bedroom, 2.50 Bathroom, 1,818 sqft Single Family on 0.00 Acres

Kinglet Gardens, Edmonton, AB

Welcome to 4158 Kinglet Drive NWâ€"where comfort, style, and smart design come together in the Cambridge model by City Homes Master Builder! Offering 1818 sq ft, this thoughtfully crafted home features 3 spacious bedrooms, 2.5 bathrooms, and a bright central bonus room perfect for family living or a home office. The open-concept main floor is designed for connection and flow, while the separate side entrance provides future suite potential or added flexibility. Nestled in the nature-rich community of Kinglet, just minutes from parks, trails, and west-end amenities. This is the home that delivers moreâ€"more space, more value, more opportunity.