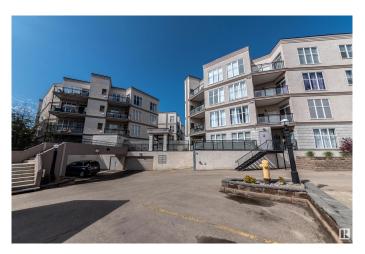

## \$200,000

1 Bedroom, 1.00 Bathroom, 648 sqft Condo / Townhouse on 0.00 Acres

Empire Park, Edmonton, AB

Well appointed 1 bedroom main floor condo unit in desirable "Southview Court". Features an extra large patio facing into the treed courtyard and is completely secured within the gated complex. 9' ceilings make this unit feel even more spacious. Upgraded heated secure parking and storage area also included along with all the appliances. In-suite laundry, and all window coverings. Location is one of the most convenient in Edmonton, just steps shopping, pubs, restaurants, Whitemud and Calgary trail and direct transportation to U of A. Comes with a titled underground parking stall and one more leased space with extra storage. Low condo fees makes this one very attactive

# **Community Information**

Address 150 4827 104a Street

Area Edmonton
Subdivision Empire Park
City Edmonton
County ALBERTA

Province AB

Postal Code T6H 0R5