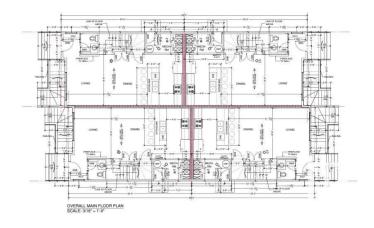

## \$450,000

0 Bedroom, 0.00 Bathroom, Single Family on 0.00 Acres

Prince Charles, Edmonton, AB

Investor alert with this amazing rare opportunity. All the hard long word has already been done in getting this lot ready for construction. Capitalize on the current MLI program with this Lot that is ready to go with DP issuance any day now. Save months of waiting for disconnects, demolition, permits. The lot is ready to go with shovels in the ground right away. 50x150 lot. comes with Architectural plans. Structural Engineering, Energy Package, Mechanical servicing plans, Grading Plan, Plot plan. All are transferable to the new buyer or you can hire the existing builder to build for you. Plans include 3 bedrooms above grade, 2 bedrooms below grade. Separate entrance to the mechanical room. Prince Charles is fast becoming one of Edmonton's premier infill communities bringing life back with several developments in the area. Close to amenities, schools, parks, downtown core, the vibrant 124 st and steps away from the Yellowhead Trail.