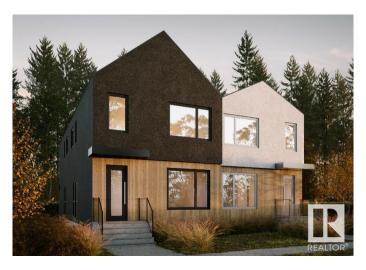

## \$450,000

0 Bedroom, 0.00 Bathroom, Single Family on 0.00 Acres

Prince Charles, Edmonton, AB

Investor alert with this amazing rare opportunity. All the hard long word has already been done in getting this lot ready for construction. Capitalize on the current MLI program with this Lot that is ready to go with DP issuance any day now. Save months of waiting for disconnects, demolition, permits. The lot is ready to go with shovels in the ground right away. 50x150 lot. comes with Architectural plans. Structural Engineering, Energy Package, Mechanical servicing plans, Grading Plan, Plot plan. All are transferable to the new buyer or you can hire the existing builder to build for you. Plans include 3 bedrooms above grade, 2 bedrooms below grade. Separate entrance to the mechanical room. Prince Charles is fast becoming one of Edmonton's premier infill communities bringing life back with several developments in the area. Close to amenities, schools, parks, downtown core, the vibrant 124 st and steps away from the Yellowhead Trail.