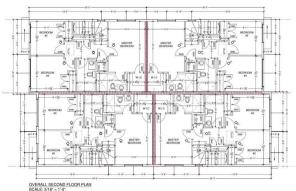

## \$450,000

0 Bedroom, 0.00 Bathroom, Single Family on 0.00 Acres

Prince Charles, Edmonton, AB

Investor alert with this amazing rare opportunity. All the hard long word has already been done in getting this lot ready for construction. Capitalize on the current MLI program with this Lot that is ready to go with DP issuance any day now. Save months of waiting for disconnects, demolition, permits. The lot is ready to go with shovels in the ground right away. 50x150 lot. comes with Architectural plans. Structural Engineering, Energy Package, Mechanical servicing plans, Grading Plan, Plot plan. All are transferable to the new buyer or you can hire the existing builder to build for you. Plans include 3 bedrooms above grade, 2 bedrooms below grade. Separate entrance to the mechanical room. Prince Charles is fast becoming one of Edmonton's premier infill communities bringing life back with several developments in the area. Close to amenities, schools, parks, downtown core, the vibrant 124 st and steps away from the Yellowhead Trail.