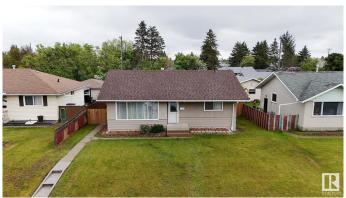

# \$415,000 - 13519 108 Street, Edmonton

MLS® #E4437871

#### \$415,000

5 Bedroom, 2.00 Bathroom, 1,052 sqft Single Family on 0.00 Acres

Rosslyn, Edmonton, AB

Smart Living Starts Here â€" Legal Suite in Rosslyn! Looking for your first home and a smart investment? This 3 bedroom main with a 2 bedroom LEGAL basement suite is the perfect blend of comfort and opportunity! Nestled on a quiet, mature street in the sought-after Rosslyn neighbourhood, this property offers a new roof, A/C, and luxury vinyl plank flooring. The freshly painted basement suite is ideal for extended family, renters, or even your own private workspace. Live upstairs and rent the basement, or rent out both for solid monthly income â€" the choice is yours! Either way, you're building equity in a prime location close to schools, parks, transit, and shopping. Smart, flexible, and full of potential â€" this is the one you've been waiting for!

#### **Exterior**

Exterior Wood, Stucco

Exterior Features Fenced, Flat Site, Landscaped, Paved Lane, Playground Nearby, Public

Transportation, Schools, Shopping Nearby

Roof Asphalt Shingles

Construction Wood, Stucco