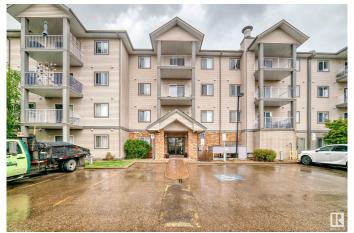

# \$199,808 - 401 3425 19 Street, Edmonton

MLS® #E4437671

## \$199,808

2 Bedroom, 2.00 Bathroom, 829 sqft Condo / Townhouse on 0.00 Acres

Wild Rose, Edmonton, AB

Bright & stylish 2-bed SOUTH-FACING TOP FLOOR home flooded w/ natural light!
Features black & SS appliances, high quality vinyl plank floors w/ underlay, VAULTED CEILINGS, NEW baseboards & casings.
Spacious kitchen boasts island & pantry.
Primary bdrm offers walk-thru closet + 3pc ensuite w/ updated tile flr. Added perks: in-suite laundry/storage, fibre optic wiring, COVERED PARKING. Well-maintained bldg incl. social rm, guest suite, & indoor garbage/recycling rm. Steps to shopping, parks, paths, transit & more!