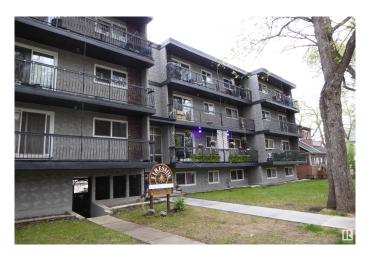

# \$99,000 - 10420 93 Street, Edmonton

MLS® #E4437657

#### \$99,000

1 Bedroom, 1.00 Bathroom, 666 sqft Condo / Townhouse on 0.00 Acres

Boyle Street, Edmonton, AB

Experience the raising of the sun in this clean and bright 1 bedroom suite! The spacious living room is designed for comfort and enjoyment with patio doors that lead you to a roomy balcony that overlooks the east of the city. Experience the joy of cooking in this fully equipped kitchen. The cozy and bright dining room will host intimate meals for friends and family. The master bedroom is extra large to hold all your furnishing. There is a 4 piece bathroom. The flooring is durable ceramic tile and laminate flooring. This unit comes complete with 3 appliances. There is a well planned storage space that keeps everything handy, but out of sight. Fireside Condominiums is close to all amenities, with public transportation, shopping, just minutes away to the walking trails in the river valley. Walking distance to Dawson Park.