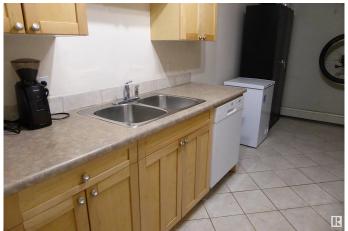

#### \$99,000

1 Bedroom, 1.00 Bathroom, 666 sqft Condo / Townhouse on 0.00 Acres

Boyle Street, Edmonton, AB

Experience the raising of the sun in this clean and bright 1 bedroom suite! The spacious living room is designed for comfort and enjoyment with patio doors that lead you to a roomy balcony that overlooks the east of the city. Experience the joy of cooking in this fully equipped kitchen. The cozy and bright dining room will host intimate meals for friends and family. The master bedroom is extra large to hold all your furnishing. There is a 4 piece bathroom. The flooring is durable ceramic tile and laminate flooring. This unit comes complete with 3 appliances. There is a well planned storage space that keeps everything handy, but out of sight. Fireside Condominiums is close to all amenities, with public transportation, shopping, just minutes away to the walking trails in the river valley. Walking distance to Dawson Park.

### Interior

Appliances Dishwasher-Built-In, Microwave Hood Fan, Refrigerator, Stove-Electric

Heating Baseboard, See Remarks