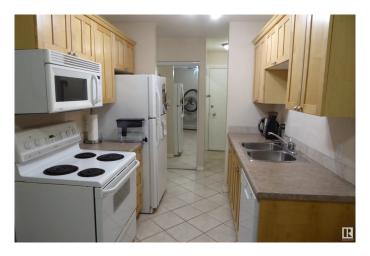

#### \$99,000

1 Bedroom, 1.00 Bathroom, 666 sqft Condo / Townhouse on 0.00 Acres

Boyle Street, Edmonton, AB

Experience the raising of the sun in this clean and bright 1 bedroom suite! The spacious living room is designed for comfort and enjoyment with patio doors that lead you to a roomy balcony that overlooks the east of the city. Experience the joy of cooking in this fully equipped kitchen. The cozy and bright dining room will host intimate meals for friends and family. The master bedroom is extra large to hold all your furnishing. There is a 4 piece bathroom. The flooring is durable ceramic tile and laminate flooring. This unit comes complete with 3 appliances. There is a well planned storage space that keeps everything handy, but out of sight. Fireside Condominiums is close to all amenities, with public transportation, shopping, just minutes away to the walking trails in the river valley. Walking distance to Dawson Park.

### Interior

Appliances Dishwasher-Built-In, Microwave Hood Fan, Refrigerator, Stove-Electric

Heating Baseboard, See Remarks