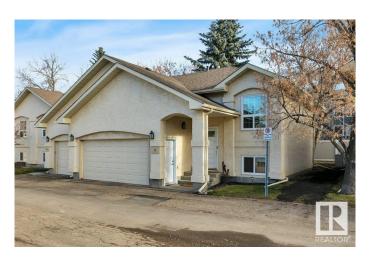

# \$299,900 - 9 4630 17 Avenue, Edmonton

MLS® #E4437643

#### \$299,900

2 Bedroom, 1.50 Bathroom, 1,024 sqft Condo / Townhouse on 0.00 Acres

Pollard Meadows, Edmonton, AB

BEAUTIFULLY UPGRADED half duplex with a DOUBLE ATTACHED GARAGE in the highly sought-after Carrington Spa Complex (Pollard Meadows)! The upper level boasts a spacious living room, a separate dining area with patio access, & a FULLY RENOVATED KITCHEN, FEATURING NEW COUNTERTOPS, SS APPLIANCES, & FLOORING (2023). A versatile loft, currently used as the primary bedroom, along with a 2-pc bath, completes this level. The FULLY FINISHED BASEMENT offers two generously sized bedrooms and a 4-pc bath. EXTENSIVE UPDATES INCLUDE a NEW FURNACE, HOT WATER TANK, VINYL PLANK FLOORING, & NEW CARPET (2023), PLUS A GARAGE CONTROLLER (2024). Ideally situated close to schools and all amenities!