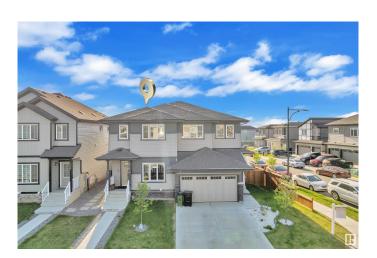

# \$529,900 - 3240 4 Street, Edmonton

MLS® #E4437487

#### \$529.900

4 Bedroom, 3.50 Bathroom, 1,579 sqft Single Family on 0.00 Acres

Maple Crest, Edmonton, AB

Discover this stunning 4-bedroom, 3.5-bathroom half duplex in Maple Crest. This beautifully maintained home offers a perfect blend of modern style and practical living, ideal for families or investors. It features a double car garage, versatile bonus room, and a 1-BEDROOM INLAW SUITE with SECOND KITCHEN, separate entrance. The bright and airy open-concept layout and modern kitchen with sleek countertops and stainless steel appliances make it a fantastic living space.Located close to major shopping centres, schools, parks, and public transit, with quick access to major roadways, this home is a great opportunity for homeowners & investors looking to expand their portfolio.