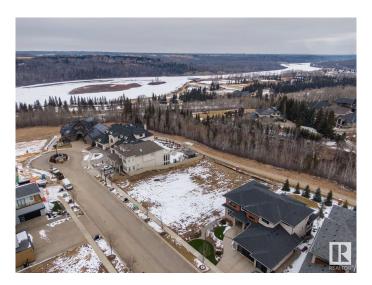

## \$890,000

0 Bedroom, 0.00 Bathroom, Condo / Townhouse on 0.00 Acres

Keswick Area, Edmonton, AB

Rare Opportunity knocks. Picturesque 11,800+ sqft (0.275 acres) Estate WALKOUT lot backing onto RAVINE. Located in Southwest Edmonton's Keswick neighborhood, THE BANKS is unquestionably the most prestigious & private GATED community. This exclusive address features 23 lots in what will be an enclave of stunning, upscale Estate homes in the \$2.5 Million+ range. An amazing sanctuary environment bordered by Ravine, Environmental Reserve & the spectacular River Valley. Parks, ponds & a multitude of trails are just steps away. Use your own Builder. 3 & 4 car garages, Flat roof, Contemporary, Transitional or Traditionalâ€lif you can Dream it, you can Build it. This spectacular serene Country lifestyle is just minutes away to all amenities, shopping, restaurants & the Windermere Golf & CC. Architectural guidelines ensure that only the highest quality is attained for individual residences & overall street appearance.

## **Community Information**

Address 3466 Keswick Boulevard

Area Edmonton

Subdivision Keswick Area

City Edmonton
County ALBERTA

Province AB

Postal Code T6W 3S4

#### **Exterior**

Exterior Features Airport Nearby, Backs Onto Park/Trees, Cul-De-Sac, Environmental

Reserve, Gated Community, Golf Nearby, Playground Nearby, Private

Setting, Ravine View, Schools, Shopping Nearby, See Remarks