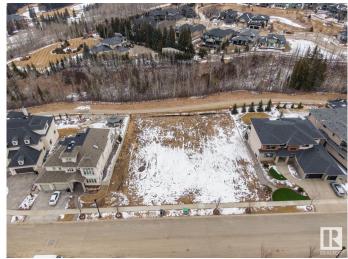

## \$890,000

0 Bedroom, 0.00 Bathroom, Condo / Townhouse on 0.00 Acres

Keswick Area, Edmonton, AB

Rare Opportunity knocks. Picturesque 11,800+ sqft (0.275 acres) Estate WALKOUT lot backing onto RAVINE. Located in Southwest Edmonton's Keswick neighborhood, THE BANKS is unquestionably the most prestigious & private GATED community. This exclusive address features 23 lots in what will be an enclave of stunning, upscale Estate homes in the \$2.5 Million+ range. An amazing sanctuary environment bordered by Ravine, Environmental Reserve & the spectacular River Valley. Parks, ponds & a multitude of trails are just steps away. Use your own Builder. 3 & 4 car garages, Flat roof, Contemporary, Transitional or Traditionalâ€lif you can Dream it, you can Build it. This spectacular serene Country lifestyle is just minutes away to all amenities, shopping, restaurants & the Windermere Golf & CC. Architectural guidelines ensure that only the highest quality is attained for individual residences & overall street appearance.

## **Community Information**

Address 3466 Keswick Boulevard

Area Edmonton

Subdivision Keswick Area

City Edmonton
County ALBERTA

Province AB

Postal Code T6W 3S4

#### **Exterior**

Exterior Features Airport Nearby, Backs Onto Park/Trees, Cul-De-Sac, Environmental

Reserve, Gated Community, Golf Nearby, Playground Nearby, Private

Setting, Ravine View, Schools, Shopping Nearby, See Remarks