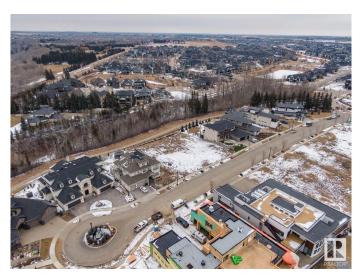

## \$890,000

0 Bedroom, 0.00 Bathroom, Condo / Townhouse on 0.00 Acres

Keswick Area, Edmonton, AB

Rare Opportunity knocks. Picturesque 11,800+ sqft (0.275 acres) Estate WALKOUT lot backing onto RAVINE. Located in Southwest Edmonton's Keswick neighborhood, THE BANKS is unquestionably the most prestigious & private GATED community. This exclusive address features 23 lots in what will be an enclave of stunning, upscale Estate homes in the \$2.5 Million+ range. An amazing sanctuary environment bordered by Ravine, Environmental Reserve & the spectacular River Valley. Parks, ponds & a multitude of trails are just steps away. Use your own Builder. 3 & 4 car garages, Flat roof, Contemporary, Transitional or Traditionalâ€lif you can Dream it, you can Build it. This spectacular serene Country lifestyle is just minutes away to all amenities, shopping, restaurants & the Windermere Golf & CC. Architectural guidelines ensure that only the highest quality is attained for individual residences & overall street appearance.

## **Community Information**

Address 3466 Keswick Boulevard

Area Edmonton

Subdivision Keswick Area

City Edmonton
County ALBERTA

Province AB

Postal Code T6W 3S4

#### **Exterior**

Exterior Features Airport Nearby, Backs Onto Park/Trees, Cul-De-Sac, Environmental

Reserve, Gated Community, Golf Nearby, Playground Nearby, Private

Setting, Ravine View, Schools, Shopping Nearby, See Remarks