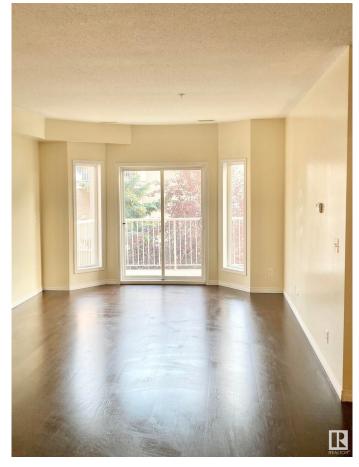

# \$174,900

2 Bedroom, 2.00 Bathroom, 1,061 sqft Condo / Townhouse on 0.00 Acres

Clareview Town Centre, Edmonton, AB

Welcome to the Estates of Clareview! This petfree and carpet-free 3rd floor, Northwest facing suite has it all including 2 spacious bedrooms, 2 full bathrooms, in-suite laundry, open concept living space, 9 ft ceilings, underground heated parking and recently upgraded appliances. This spacious, 1108 sq ft condo is just steps from the Clareview transit center, an LRT station, and close to all the amenities. However, you may not need to leave your home often as owning this suite provides you full access to the building's own car wash, recreational room, exercise gym, and private boardroom.

## Interior

Interior Features ensuite bathroom

Appliances Dishwasher-Built-In, Refrigerator, Stacked Washer/Dryer, Stove-Electric

Heating Forced Air-1, Natural Gas