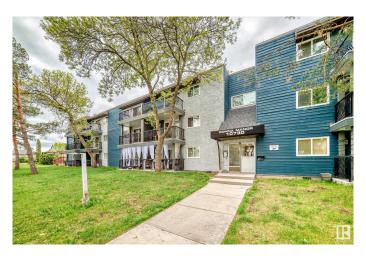

### \$97,900

1 Bedroom, 1.00 Bathroom, 693 sqft Condo / Townhouse on 0.00 Acres

Queen Mary Park, Edmonton, AB

This Beautifully RENOVATED main floor apartment features Large living room with balcony, One large Bedroom with new flooring, Beautiful kitchen with NEW countertops and new fridge, storage room & a full bathroom. Convenient location - Only minutes to Grant MacEwan University, Victoria high, public transportation, Kingsway shopping centre and all amenities.

#### **Exterior**

Exterior Wood, Stucco

Exterior Features Landscaped, Public Transportation, Schools, Shopping Nearby

Roof Asphalt Shingles
Construction Wood, Stucco

Foundation Concrete Perimeter