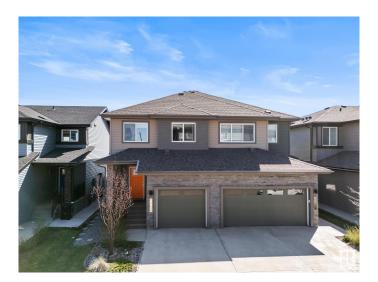

## \$479.900

3 Bedroom, 2.50 Bathroom, 1,475 sqft Single Family on 0.00 Acres

Keswick Area, Edmonton, AB

This beautiful house is located in Keswick, a highly sought after neighbourhood in SouthWest Edmonton. The house features a well-lit and spacious kitchen, an open concept living area and a functional dining room. The house has a completed full-sized deck, a fully landscaped and fenced yard, and a single-car attached garage. On the upper floor, there is a master bedroom with upgraded closets and ensuite bathroom, 2 other rooms, a second bathroom and the laundry room. The basement is unfinished and ready for future development.

Year Built 2021

Type Single Family

Sub-Type Half Duplex

Style 2 Storey

Status Active

#### **Exterior**

Exterior Wood, Vinyl

Exterior Features Airport Nearby, Backs Onto Park/Trees, Fenced, Landscaped,

Playground Nearby, Schools, Shopping Nearby

Roof Asphalt Shingles

Construction Wood, Vinyl