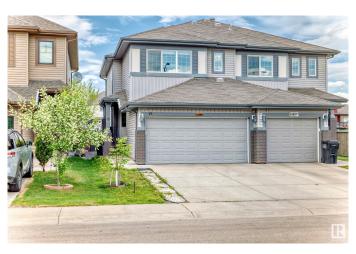

## \$467,500

3 Bedroom, 2.50 Bathroom, 1,500 sqft Single Family on 0.00 Acres

Tamarack, Edmonton, AB

Welcome to this newly painted 3 Bedroom Half-Duplex in Tamarack with a DOUBLE ATTACHED GARAGE!! No carpet house, all bedrooms and stairs have vinyl plank flooring installed in May 2025. Huge bonus room comes with glass door which makes this extra space nicer and cozy. Spacious floor plan, large living room and big sliding door leads to extra large deck for you to enjoy in summer. House comes with fully fenced backyard and nicely landscaped. Basement is partially finished with big size storage room. This property is close to Chalo-Freshco, Meadows Recreational Centre and easy access to Anthony Henday and Whitemud. Don't miss it.

## **Essential Information**

MLS® # E4436273 Price \$467,500

Bedrooms 3
Bathrooms 2.50
Full Baths 2

Half Baths 1
Square Footage 1,500

Acres 0.00 Year Built 2014

Type Single Family

Sub-Type Half Duplex
Style 2 Storey
Status Active

## **Exterior**

Exterior Wood, Brick, Vinyl

Exterior Features Corner Lot, Fenced, Landscaped, Schools, Shopping Nearby

Roof Asphalt Shingles
Construction Wood, Brick, Vinyl
Foundation Concrete Perimeter