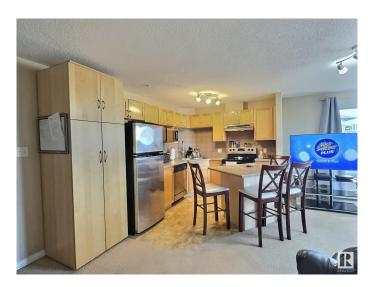

### \$215,000

2 Bedroom, 2.00 Bathroom, 1,053 sqft Condo / Townhouse on 0.00 Acres

Ellerslie, Edmonton, AB

CORNER unit available for QUICK possession! Spacious two bedroom/two bath unit in a great family friendly building and location, PLUS TWO titled outdoor stalls. In pristine condition with tons of natural light, for a bright and airy feel with an open concept layout. Master bedroom is generous in size and features a walk in closet plus ensuite with tub. Complete with a wrap around SW balcony. Location is close to schools, public transportation, major shopping hubs, restaurants plus quick access to the Anthony Henday and Calgary Trail/Gateway. Great opportunity as an investment, easy to rent and shows 10/10. Pets allowed with board approval.