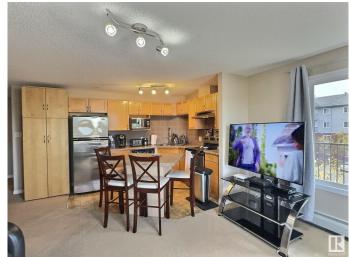

### \$215,000

2 Bedroom, 2.00 Bathroom, 1,053 sqft Condo / Townhouse on 0.00 Acres

Ellerslie, Edmonton, AB

CORNER unit available for QUICK possession! Spacious two bedroom/two bath unit in a great family friendly building and location, PLUS TWO titled outdoor stalls. In pristine condition with tons of natural light, for a bright and airy feel with an open concept layout. Master bedroom is generous in size and features a walk in closet plus ensuite with tub. Complete with a wrap around SW balcony. Location is close to schools, public transportation, major shopping hubs, restaurants plus quick access to the Anthony Henday and Calgary Trail/Gateway. Great opportunity as an investment, easy to rent and shows 10/10. Pets allowed with board approval.