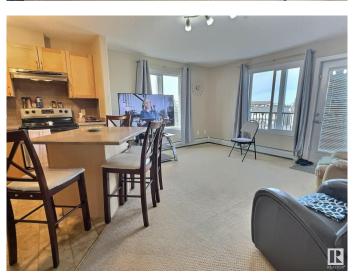

### \$215,000

2 Bedroom, 2.00 Bathroom, 1,053 sqft Condo / Townhouse on 0.00 Acres

Ellerslie, Edmonton, AB

CORNER unit available for QUICK possession! Spacious two bedroom/two bath unit in a great family friendly building and location, PLUS TWO titled outdoor stalls. In pristine condition with tons of natural light, for a bright and airy feel with an open concept layout. Master bedroom is generous in size and features a walk in closet plus ensuite with tub. Complete with a wrap around SW balcony. Location is close to schools, public transportation, major shopping hubs, restaurants plus quick access to the Anthony Henday and Calgary Trail/Gateway. Great opportunity as an investment, easy to rent and shows 10/10. Pets allowed with board approval.