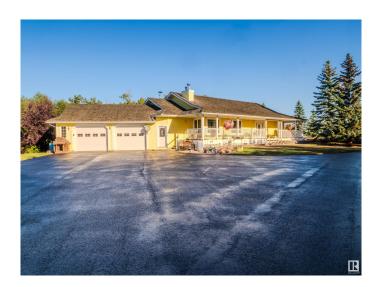

# \$1,499,702 - 23038 Twp Road 512, Rural Strathcona County

MLS® #E4435647

# \$1,499,702

3 Bedroom, 3.00 Bathroom, 1,791 sqft Rural on 17.45 Acres

None, Rural Strathcona County, AB

**CUSTOM BUILT WALKOUT** BUNGALOW...42'x 72' SHOP with 14' **OVERHEAD DOOR...COUNTRY &** WESTERN SALOON WITH WOOD BURNING STOVE... AMAZING LOCATION close to Sherwood Park and Hwy 21 OFFERING FANTASTIC WOODLAND VIEWS AND PRIVACY..This one of a kind property is built for indoor-outdoor entertaining with both upper & lower decks. Amazing FULLY DEVELOPED walkout basement complete with 2 bedrooms, REC room & Full bathroom. The main floor features a large primary bedroom with ensuite, walk in closet and a grand living room accented by a stunning stone fireplace vaulted ceiling. Den/ Flex room, chefs kitchen with granite countertops, custom cabinetry, 2pc powder and mudroom leading to the oversized heated double attached garage. This is a must see. ~WELCOME HOME!~

#### **Essential Information**

MLS® # E4435647 Price \$1,499,702

Bedrooms 3 Bathrooms 3.00

Full Baths 2 Half Baths 2

Square Footage 1,791 Acres 17.45 Year Built 1998

Type Rural

Sub-Type Detached Single Family