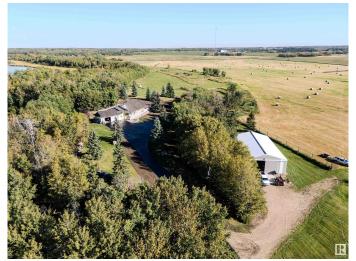

# \$1,499,702 - 23038 Twp Road 512, Rural Strathcona County

MLS® #E4435647

# \$1,499,702

3 Bedroom, 3.00 Bathroom, 1,791 sqft Rural on 17.45 Acres

None, Rural Strathcona County, AB

**CUSTOM BUILT WALKOUT** BUNGALOW...42'x 72' SHOP with 14' **OVERHEAD DOOR...COUNTRY &** WESTERN SALOON WITH WOOD BURNING STOVE... AMAZING LOCATION close to Sherwood Park and Hwy 21 OFFERING FANTASTIC WOODLAND VIEWS AND PRIVACY..This one of a kind property is built for indoor-outdoor entertaining with both upper & lower decks. Amazing FULLY DEVELOPED walkout basement complete with 2 bedrooms, REC room & Full bathroom. The main floor features a large primary bedroom with ensuite, walk in closet and a grand living room accented by a stunning stone fireplace vaulted ceiling. Den/ Flex room, chefs kitchen with granite countertops, custom cabinetry, 2pc powder and mudroom leading to the oversized heated double attached garage. This is a must see. ~WELCOME HOME!~

#### **Essential Information**

MLS® # E4435647 Price \$1,499,702

Bedrooms 3 Bathrooms 3.00

Full Baths 2 Half Baths 2

Square Footage 1,791 Acres 17.45 Year Built 1998

Type Rural

Sub-Type Detached Single Family