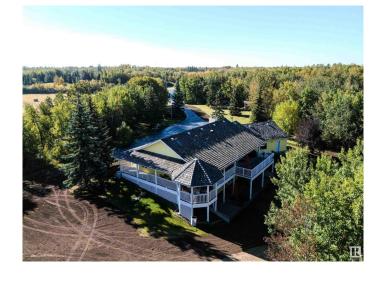

# \$1,499,702 - 23038 Twp Road 512, Rural Strathcona County

MLS® #E4435647

# \$1,499,702

3 Bedroom, 3.00 Bathroom, 1,791 sqft Rural on 17.45 Acres

None, Rural Strathcona County, AB

**CUSTOM BUILT WALKOUT** BUNGALOW...42'x 72' SHOP with 14' **OVERHEAD DOOR...COUNTRY &** WESTERN SALOON WITH WOOD BURNING STOVE... AMAZING LOCATION close to Sherwood Park and Hwy 21 OFFERING FANTASTIC WOODLAND VIEWS AND PRIVACY..This one of a kind property is built for indoor-outdoor entertaining with both upper & lower decks. Amazing FULLY DEVELOPED walkout basement complete with 2 bedrooms, REC room & Full bathroom. The main floor features a large primary bedroom with ensuite, walk in closet and a grand living room accented by a stunning stone fireplace vaulted ceiling. Den/ Flex room, chefs kitchen with granite countertops, custom cabinetry, 2pc powder and mudroom leading to the oversized heated double attached garage. This is a must see. ~WELCOME HOME!~

#### **Essential Information**

MLS® # E4435647 Price \$1,499,702

Bedrooms 3 Bathrooms 3.00

Full Baths 2 Half Baths 2

Square Footage 1,791 Acres 17.45 Year Built 1998

Type Rural

Sub-Type Detached Single Family