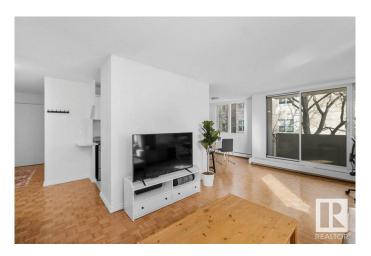

### \$165,000

1 Bedroom, 1.00 Bathroom, 683 sqft Condo / Townhouse on 0.00 Acres

WîhkwÃantôwin, Edmonton, AB

Discover modern living in downtown Edmonton with this 1-bedroom corner unit, offering stunning river valley views. Nestled in a quiet, concrete building, it features lots of windows for ample light and breathtaking sights. The modern kitchen, stylish bathroom, and generous storage space ensure comfort and convenience. Enjoy access to a shared rooftop terrace with panoramic city and valley views, secure covered parking, and proximity to the LRT for easy commuting. This prime location is ideal for experiencing downtown's vibrant lifestyle. A unique opportunity to embrace urban living at its finest.

## Interior

Appliances Refrigerator, Stove-Electric

Heating Hot Water, Natural Gas