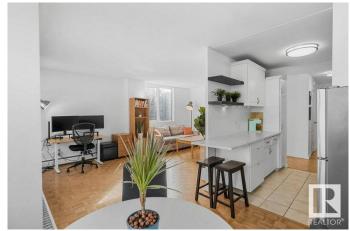

### \$165,000

1 Bedroom, 1.00 Bathroom, 683 sqft Condo / Townhouse on 0.00 Acres

WîhkwÃantôwin, Edmonton, AB

Discover modern living in downtown Edmonton with this 1-bedroom corner unit, offering stunning river valley views. Nestled in a quiet, concrete building, it features lots of windows for ample light and breathtaking sights. The modern kitchen, stylish bathroom, and generous storage space ensure comfort and convenience. Enjoy access to a shared rooftop terrace with panoramic city and valley views, secure covered parking, and proximity to the LRT for easy commuting. This prime location is ideal for experiencing downtown's vibrant lifestyle. A unique opportunity to embrace urban living at its finest.

#### **Exterior**

Exterior Concrete

Exterior Features Backs Onto Park/Trees, Golf Nearby, Landscaped, Playground Nearby,

Public Transportation, Schools, Shopping Nearby, View City

Roof Tar & T

Construction Concrete